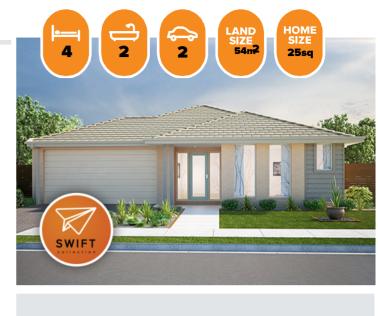

## HOME & LAND PACKAGE

\$577,199

## Mendelsohn Swift 234 HARING FACA Lot 3706 Blackmore Road , Mickleham (Merrifield)

- Titled Land & Building Contracts within 10 days
- 900mm Kitchen Appliances; Dishwasher
  & Stone Benches
- 2590mm Ceilings; Downlights in Living Areas; Entry; Kitchen
- Carpets & Laminate Flooring Throughout
- Driveway & Remote Controls to Garage
- Fixed Site Costs Including Rock Assurance; Council & Developer Requirements