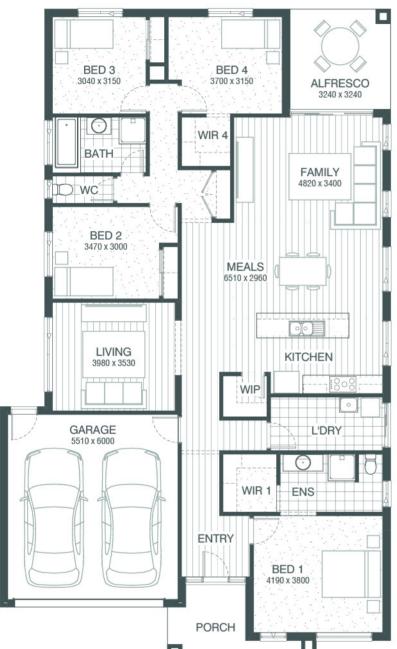

## Mendelsohn Swift 234 HARING FACA Lot 3706 Blackmore Road , Mickleham (Merrifield)

- Titled Land & Building Contracts within 10 days
- 900mm Kitchen Appliances; Dishwasher
  & Stone Benches
- 2590mm Ceilings; Downlights in Living Areas; Entry; Kitchen
- Carpets & Laminate Flooring Throughout
- Driveway & Remote Controls to Garage
- Fixed Site Costs Including Rock Assurance; Council & Developer Requirements