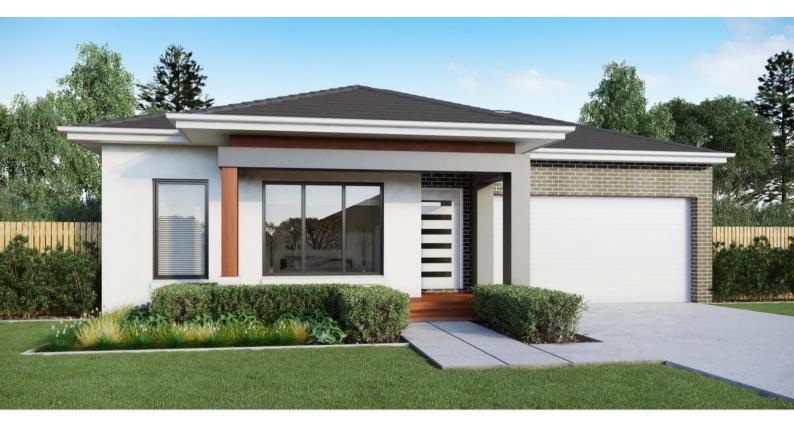

## House and Land

### Package

# \$569,443\* 3 I 2 I 2 2 SO4 m2 SO4 m2 23.44 Sqs

#### Kimberley

#### Lot No: 3706 Blackmore Rd , Mickleham

- 2580mm Ceiling Throughout
- Premium Flooring
- Overhead Cupboards to Kitchen
- 100mm LED Downlights Throughout
- Dishwasher Supplied & Installed
- Stone Bench Tops Throughout
- Tiled Shower Bases
- Panel Lift Garage Door with Remote Controls
- Solar Hot-Water System
- 6 Star Energy Rating

\*510000 First Home Owners Grant Has Been Deducted - Conditions Apply Copyright conditions. This proposed house and land package is subject to engineering plans and developer's approval (if required) and may need to be altered to comply with estate covenants/ Building Envelope. In the event where amendments are required the drawings, plans and the advertised price of the proposed dwelling will vary accordingly. All photos and illustrations are representative only. The facade being used in this promotional materialis for illustration purposes, the final floor plan will be adjusted to suit the facade being illustrated in the brochure, variations may occur to the final floor plan. See your Building consultant for full details of standard inclusions. Hamilton Property Group reserves the right to change prices or expire the current promotion without notice. All designs are the property of Hamilton Property Group and must be not used, reproduced, copied wholly or partly without written permission from an authorised Hamilton Property Group Vendor.