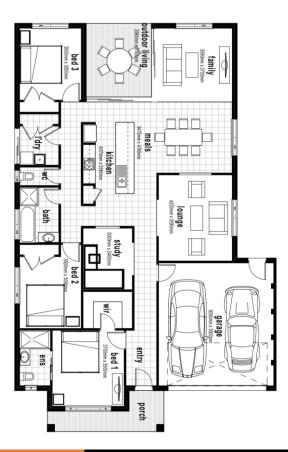

# \$569,443\* 3 I 2 I 2 2 SO4 m2 SO4 m2 23.44 Sqs

#### Lot No: 3706 Blackmore Rd , Mickleham

- 2580mm Ceiling Throughout
- Premium Flooring
- Overhead Cupboards to Kitchen
- 100mm LED Downlights Throughout
- Dishwasher Supplied & Installed
- Stone Bench Tops Throughout
- Tiled Shower Bases
- Panel Lift Garage Door with Remote Controls
- Solar Hot-Water System
- 6 Star Energy Rating