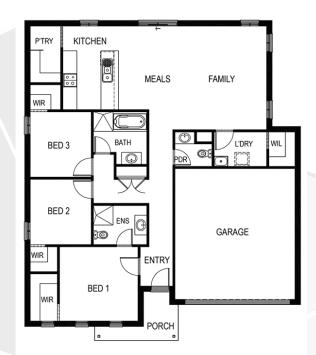

## HOUSE & LAND PACKAGE

Stylish, practical floorplans
Amazing on-trend inclusions beyond the essentials

🗕 3 📥 2 🚗 2 🛶 14.0m

## Cosmo 179

Lot: 6712 Harding Street, Mickleham Estate: Merrifield Block size: 294m<sup>2</sup> Title Exp: January 2021 House Size: 17.99sq

## Package Includes:

- Carpet and Floor tiles throughout
- Colorbond<sup>®</sup> roof
- Ceramic Cooktop and built in oven
- Reverse cycle split system
- Choice of 5 internal and 5 external colour schemes
- BAL 12.5 included
- Fixed Site Costs
- Developers Guidelines
- 6-star energy rating on BEST orientation
- Smart design to suit compact block sizes