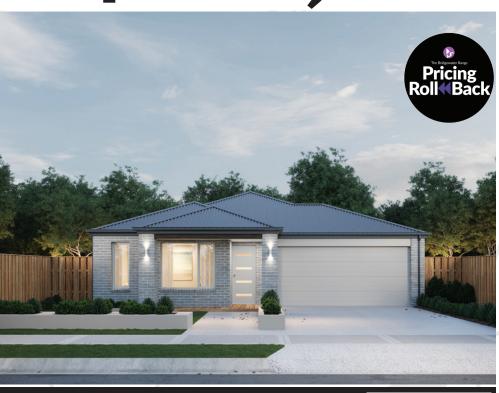

## Riverview 219

🛏 4 🛓 2 🚗 2 🛏 12.5m

Lot: 6715 Harding Street, Mickleham

Estate: Merrifield Block size: 400m<sup>2</sup>

Title Exp: January 2021 House Size: 21.91sq

## **Package Includes:**

- Tiles and Carpet throughout
- Developers Guidelines
- Fixed Site Costs
- Colorbond® roof
- 900mm freestanding oven
- 900mm Stainless Steel Canopy Rangehood
- Overhead Cabinets to the Kitchen
- Soft Close hinged doors and drawers
- Ducted Heating
- 6-star energy rating on BEST orientation