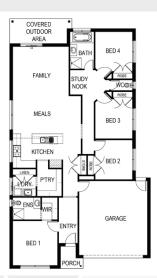

## Riverview 219

🛏 4 🛓 2 🚗 2 🛏 12.5m

Lot: 6715 Harding Street, Mickleham

Estate: Merrifield Block size: 400m<sup>2</sup>

Title Exp: January 2021 House Size: 21.91sq

## **Package Includes:**

- Tiles and Carpet throughout
- Developers Guidelines
- Fixed Site Costs
- Colorbond® roof
- 900mm freestanding oven
- 900mm Stainless Steel Canopy Rangehood
- Overhead Cabinets to the Kitchen
- Soft Close hinged doors and drawers
- Ducted Heating
- 6-star energy rating on BEST orientation