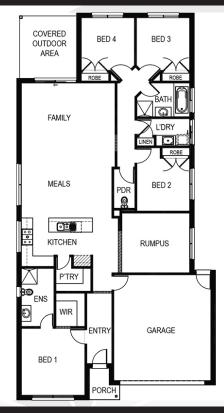

## Merimbula 239

Lot: 6717 Harding Street, Mickleham

Estate: Merrifield Block size: 400m<sup>2</sup>

Title Exp: January 2021 House Size: 23.97sq