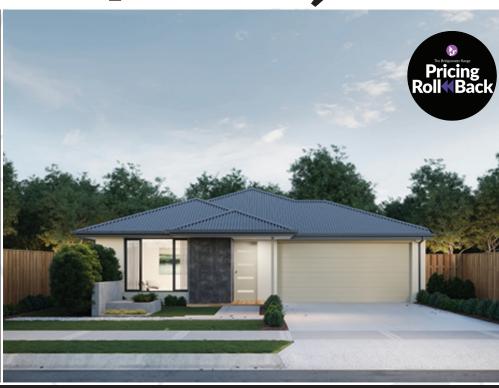

## Merimbula 239

Lot: 6717 Harding Street, Mickleham

Estate: Merrifield Block size: 400m<sup>2</sup>

Title Exp: January 2021 House Size: 23.97sq

## **Package Includes:**

- Tiles and Carpet throughout
- Developers Guidelines
- Fixed Site Costs
- Colorbond® roof
- 900mm freestanding oven
- 900mm Stainless Steel Canopy Rangehood
- Overhead Cabinets to the Kitchen
- Soft Close hinged doors and drawers
- Ducted Heating
- 6-star energy rating on BEST orientation