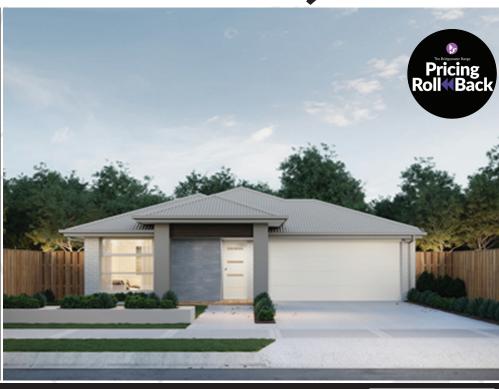

## Clovelly 191

Lot: 6819 Vautier Avenue, Mickleham

Estate: Merrifield Block size: 350m<sup>2</sup>

Title Exp: January 2021 House Size: 19.14sq