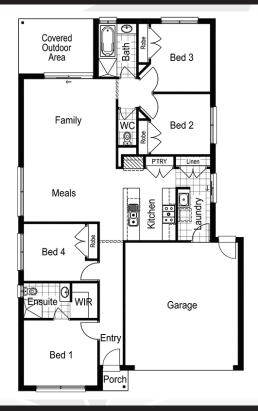

## Clovelly 191

Lot: 6819 Vautier Avenue, Mickleham

Estate: Merrifield Block size: 350m<sup>2</sup>

Title Exp: January 2021 House Size: 19.14sq