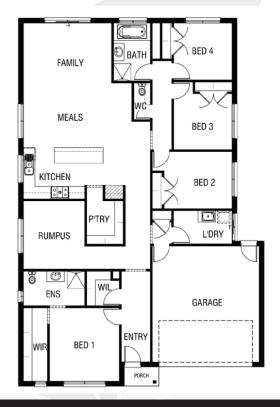

## Ballina 234

**⊢** 4 ½ 2 **←** 2 ⊢ 14.0m

Lot: 6820 Vautier Avenue, Mickleham

Estate: Merrifield Block size: 392m<sup>2</sup>

Title Exp: January 2021 House Size: 23.4sq

## **Package Includes:**

- Tiles and Carpet throughout
- Developers Guidelines
- Fixed Site Costs
- Colorbond® roof
- 900mm freestanding oven
- 900mm Stainless Steel Canopy Rangehood
- Overhead Cabinets to the Kitchen
- Soft Close hinged doors and drawers
- Ducted Heating
- 6-star energy rating on BEST orientation