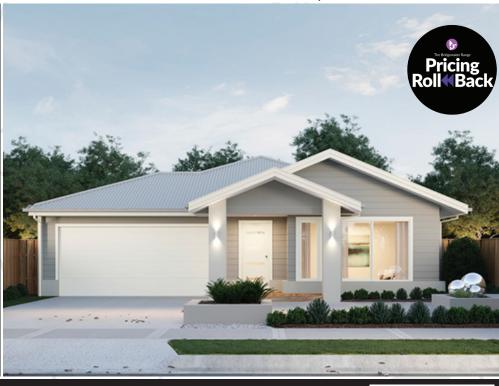

## Ballina 234

**⊢** 4 ½ 2 **←** 2 ⊢ 14.0m

Lot: 6820 Vautier Avenue, Mickleham

Estate: Merrifield Block size: 392m<sup>2</sup>

Title Exp: January 2021 House Size: 23.4sq

## **Package Includes:**

- Tiles and Carpet throughout
- Developers Guidelines
- Fixed Site Costs
- Colorbond® roof
- 900mm freestanding oven
- 900mm Stainless Steel Canopy Rangehood
- Overhead Cabinets to the Kitchen
- Soft Close hinged doors and drawers
- Ducted Heating
- 6-star energy rating on BEST orientation