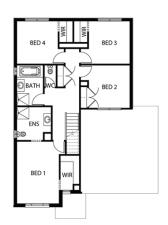

## Newport 246

Lot: 6824 Bataba Street, Mickleham

Estate: Merrifield
Block size: 313m<sup>2</sup>

Title Exp: January 2021 House Size: 24.67sq

## **Package Includes:**

- Tiles and Carpet throughout
- Developers Guidelines
- Fixed Site Costs
- Colorbond® roof
- 900mm freestanding oven
- 900mm Stainless Steel Canopy Rangehood
- Overhead Cabinets to the Kitchen
- Soft Close hinged doors and drawers
- Ducted Heating
- 6-star energy rating on BEST orientation