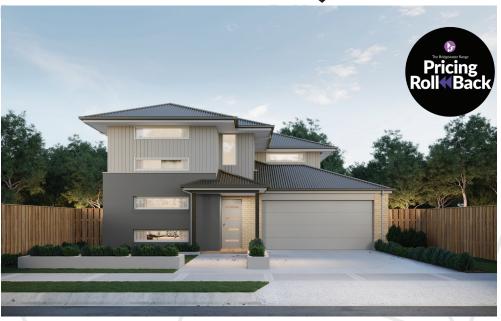

## Newport 246

Lot: 6824 Bataba Street, Mickleham

Estate: Merrifield
Block size: 313m<sup>2</sup>

Title Exp: January 2021 House Size: 24.67sq

## **Package Includes:**

- Tiles and Carpet throughout
- Developers Guidelines
- Fixed Site Costs
- Colorbond® roof
- 900mm freestanding oven
- 900mm Stainless Steel Canopy Rangehood
- Overhead Cabinets to the Kitchen
- Soft Close hinged doors and drawers
- Ducted Heating
- 6-star energy rating on BEST orientation