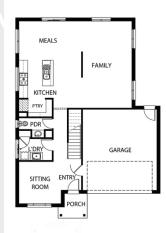

## Newport 246

Lot: 6824 Bataba Street, Mickleham

Estate: Merrifield
Block size: 313m<sup>2</sup>

Title Exp: January 2021 House Size: 24.67sq

## **Package Includes:**

- Tiles and Carpet throughout
- Developers Guidelines
- Fixed Site Costs
- Colorbond® roof
- 900mm freestanding oven
- 900mm Stainless Steel Canopy Rangehood
- Overhead Cabinets to the Kitchen
- Soft Close hinged doors and drawers
- Ducted Heating
- 6-star energy rating on BEST orientation