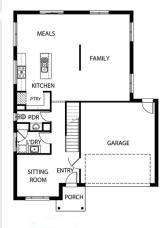

## Newport 246

**⊢** 4 🛓 2 🚗 2 ⊢ 12.5m

Lot: 6825 Bataba Street, Mickleham

Estate: Merrifield Block size: 313m<sup>2</sup>

Title Exp: January 2021 House Size: 24.67sq