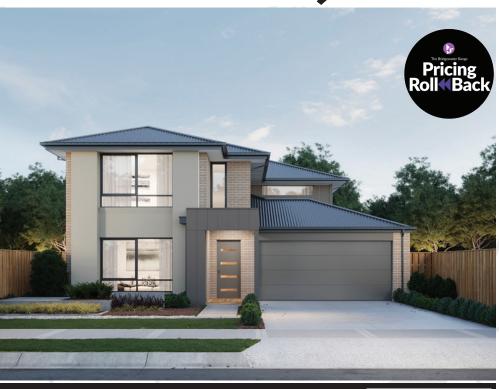

## Newport 246

**⊢** 4 🛓 2 🚗 2 ⊢ 12.5m

Lot: 6825 Bataba Street, Mickleham

Estate: Merrifield Block size: 313m<sup>2</sup>

Title Exp: January 2021 House Size: 24.67sq