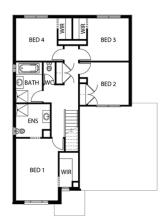

## Newport 246

**⊢** 4 🛓 2 🚗 2 ⊢ 12.5m

Lot: 6825 Bataba Street, Mickleham

Estate: Merrifield Block size: 313m<sup>2</sup>

Title Exp: January 2021 House Size: 24.67sq