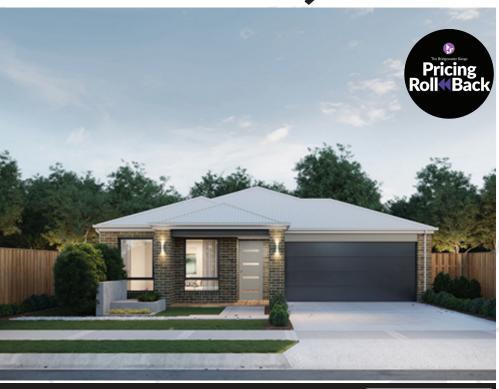

## **Bronte 191 MkII**

**⊢** 4 ≜ 2 **←** 2 ⊢ 14.0m

Lot: 6837 Bataba Street, Mickleham

Estate: Merrifield Block size: 350m<sup>2</sup>

Title Exp: January 2021 House Size: 19.17sq

## **Package Includes:**

- Tiles and Carpet throughout
- Developers Guidelines
- Fixed Site Costs
- Colorbond® roof
- 900mm freestanding oven
- 900mm Stainless Steel Canopy Rangehood
- Overhead Cabinets to the Kitchen
- Soft Close hinged doors and drawers
- Ducted Heating
- 6-star energy rating on BEST orientation