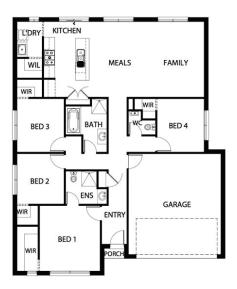

## **Bronte 191 MkII**

**⊢** 4 ≜ 2 **←** 2 ⊢ 14.0m

Lot: 6837 Bataba Street, Mickleham

Estate: Merrifield Block size: 350m<sup>2</sup>

Title Exp: January 2021 House Size: 19.17sq

## **Package Includes:**

- Tiles and Carpet throughout
- Developers Guidelines
- Fixed Site Costs
- Colorbond® roof
- 900mm freestanding oven
- 900mm Stainless Steel Canopy Rangehood
- Overhead Cabinets to the Kitchen
- Soft Close hinged doors and drawers
- Ducted Heating
- 6-star energy rating on BEST orientation