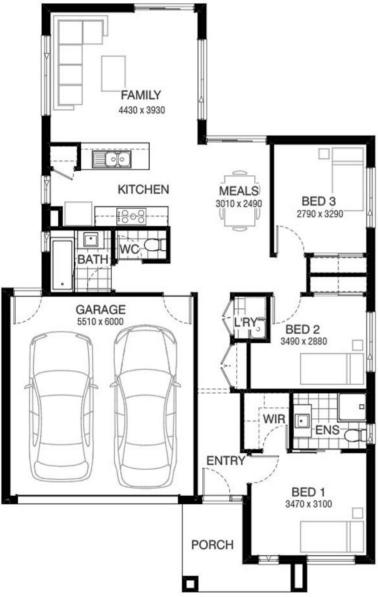

## Somers 150 ALPINE FACADE Lot 6714 Harding Street, Mickleham (Merrifield)

- Site Costs Including Rock Assurance
- Council and Developer Requirements
- 12 Month Price Freeze With Option To Extend
- Quality Assured With Our 30-Year Structural Guarantee and 15-Month Maintenance Pledge
- Multiple Floorplans and Facade Options Available
- Style Your Home With Expert Interior
   Designers At Our Edge Selection Studio