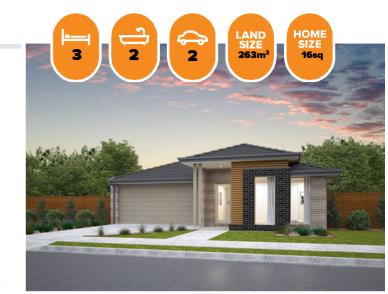

## HOME & LAND PACKAGE

\$447,547

## Somers 150 ALPINE FACADE Lot 6714 Harding Street, Mickleham (Merrifield)

- Site Costs Including Rock Assurance
- Council and Developer Requirements
- 12 Month Price Freeze With Option To Extend
- Quality Assured With Our 30-Year Structural Guarantee and 15-Month Maintenance Pledge
- Multiple Floorplans and Facade Options Available
- Style Your Home With Expert Interior
   Designers At Our Edge Selection Studio