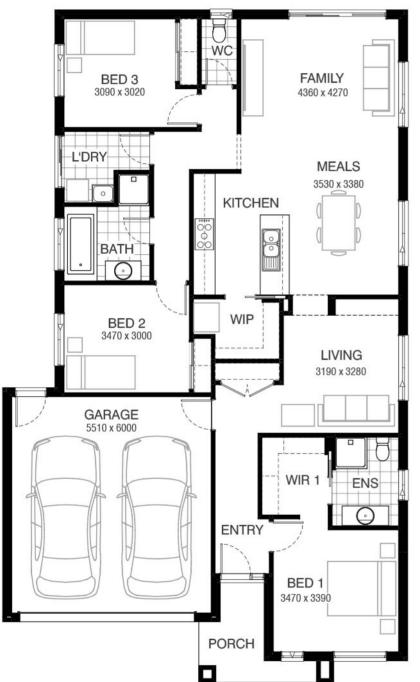

## Kelly 182 ALPINE FACADE Lot 6836 Bataba Street, Mickleham (Merrifield)

- Site Costs Including Rock Assurance
- Council and Developer Requirements
- 12 Month Price Freeze With Option To Extend
- Quality Assured With Our 30-Year Structural Guarantee and 15-Month Maintenance Pledge
- Multiple Floorplans and Facade Options Available
- Style Your Home With Expert Interior
   Designers At Our Edge Selection Studio