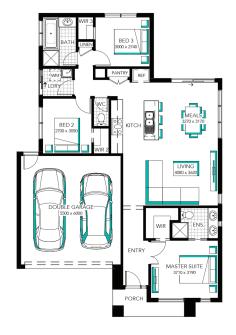

first home owners
buy from
\$221 PER WEEK\*

Carinya 16

Lot 6714 (262.5m<sup>2</sup>) Merrifield, MICKLEHAM