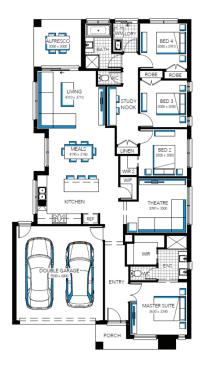

- FIXED PRICE SITE COSTS AND CONNECTIONS
- DEVELOPER AND COUNCIL REQUIREMENTS
- DOUBLE GLAZING TO WINDOWS
- BRIVIS EVAPORATION COOLING
- CERAMIC TILES OR LAMINATE TIMBER AND CARPET
- 20MM CAESARSTONE BENCHTOPS TO KITCHEN, ENSUITE & BATHROOM
- 40MM CAESARSTONE EDGE WITH END PANELS TO ISLAND BENCH IN DOUBLE STOREY HOMES
- CLEAR GLASS SPLASH BACK
- TECHNIKA STAINLESS STEEL DISHWASHER
- 2110MM HIGH ALUMINIUM ENTERTAINER STACKER DOOR AND/OR ADDITIONAL ALUMINIUM SLIDING DOOR TO ALFRESCO
- ALARM SYSTEM WITH MOTION DETECTORS
- REMOTE CONTROLLED GARAGE DOOR WITH THREE TRANSMITTERS
- COLORCOTE METAL ROOF TO SINGLE STOREY HOMES

## Portland 23 Mk2







## Lot 6819 (350m²) Merrifield, MICKLEHAM



## FOR ENQUIRIES CONTACT:

Customer Enquiry Team m: 13 27 67 | w: carlislehomes.com.au Or visit: North,,





\*Fixed Price current as of 17/07/2020. Pricing based on developer engineering plans & plan of subdivision. Hebel homes may be smaller than dimensions shown on the floorplan due the external wall thickness, see working drawings for Hebel home dimensions. Confirm land prices and availability prior to purchase. Community Infrastructure Levy & Asset Protection not included in pricing and must be arranged directly by client with developer (where applicable). Subject to developer & council approval. Package Price does not include any costs associated with Developer's Corner Façade treatment requirements (which will be priced by Carlisle Homes by way of Post Contract Variation), stamp