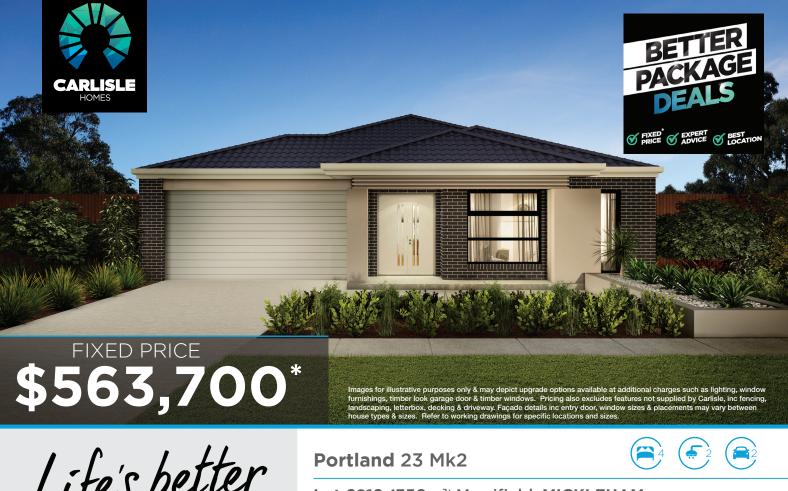

## Portland 23 Mk2

## Lot 6819 (350m²) Merrifield, MICKLEHAM

- FIXED PRICE SITE COSTS AND CONNECTIONS
- DEVELOPER AND COUNCIL REQUIREMENTS
- DOUBLE GLAZING TO WINDOWS
- BRIVIS EVAPORATION COOLING
- CERAMIC TILES OR LAMINATE TIMBER AND CARPET
- 20MM CAESARSTONE BENCHTOPS TO KITCHEN, ENSUITE & BATHROOM
- 40MM CAESARSTONE EDGE WITH END PANELS TO ISLAND BENCH IN DOUBLE STOREY HOMES
- CLEAR GLASS SPLASH BACK
- TECHNIKA STAINLESS STEEL DISHWASHER
- 2110MM HIGH ALUMINIUM ENTERTAINER STACKER DOOR AND/OR ADDITIONAL ALUMINIUM SLIDING DOOR TO ALFRESCO
- ALARM SYSTEM WITH MOTION DETECTORS
- REMOTE CONTROLLED GARAGE DOOR WITH THREE TRANSMITTERS
- COLORCOTE METAL ROOF TO SINGLE STOREY HOMES