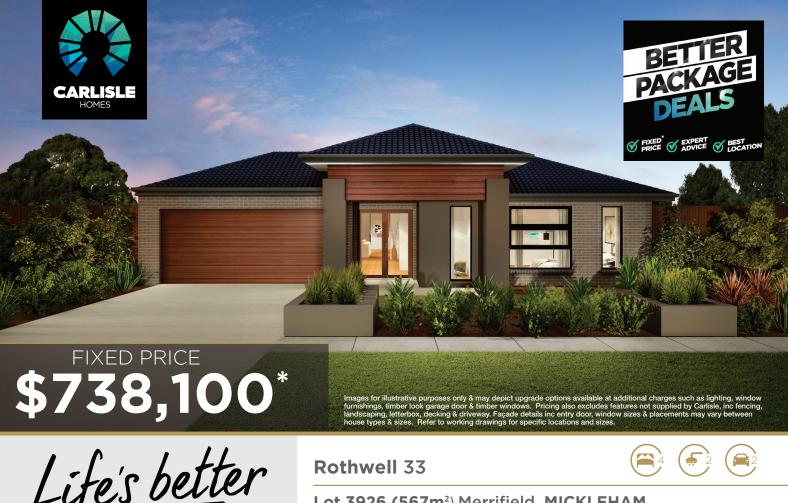

## Rothwell 33

## Lot 3926 (567m²) Merrifield, MICKLEHAM

- FIXED PRICE SITE COSTS AND CONNECTIONS
- DEVELOPER AND COUNCIL REQUIREMENTS
- BRIVIS DUCTED REFRIGERATED AIR CONDITIONING
- DOUBLE GLAZING TO WINDOWS
- PORCELAIN TILES OR ENGINEERED TIMBER AND QUALITY CARPET
- LUXURY BUTLERS PANTRY
- 40MM CAESARSTONE BENCHTOPS TO KITCHEN AND BUTLER'S PANTRY
- 20MM CAESARSTONE BENCHTOP TO ENSUITE(S), BATHROOM AND POWDER ROOM
- LAMINEX SILK FINISH CABINETRY TO KITCHEN AND BUTLER'S PANTRY
- SOFT-CLOSE DRAWERS TO KITCHEN
- STAINLESS STEEL WESTINGHOUSE **APPLIANCES**
- DOUBLE UNDERMOUNT SINKS TO KITCHEN & SINGLE BUTLER'S PANTRY
- PHOENIX LEXI TWIN SHOWERHEAD TO **ENSUITE**
- COLORCOTE METAL ROOF TO SINGLE STOREY HOMES