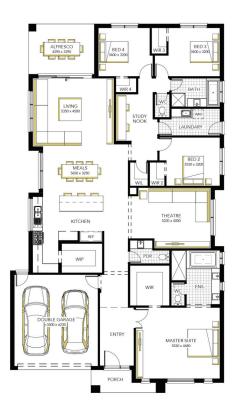

- FIXED PRICE SITE COSTS AND CONNECTIONS
- DEVELOPER AND COUNCIL REQUIREMENTS
- BRIVIS DUCTED REFRIGERATED AIR CONDITIONING
- DOUBLE GLAZING TO WINDOWS
- PORCELAIN TILES OR ENGINEERED TIMBER AND QUALITY CARPET
- LUXURY BUTLERS PANTRY
- 40MM CAESARSTONE BENCHTOPS TO KITCHEN AND BUTLER'S PANTRY
- 20MM CAESARSTONE BENCHTOP TO ENSUITE(S), BATHROOM AND POWDER ROOM
- LAMINEX SILK FINISH CABINETRY TO KITCHEN AND BUTLER'S PANTRY
- SOFT-CLOSE DRAWERS TO KITCHEN
- STAINLESS STEEL WESTINGHOUSE **APPLIANCES**
- DOUBLE UNDERMOUNT SINKS TO KITCHEN & SINGLE BUTLER'S PANTRY
- PHOENIX LEXI TWIN SHOWERHEAD TO **ENSUITE**
- COLORCOTE METAL ROOF TO SINGLE STOREY HOMES

## Rothwell 33







## Lot 3926 (567m²) Merrifield, MICKLEHAM



## FOR ENQUIRIES CONTACT:

Customer Enquiry Team m: 13 27 67 | w: carlislehomes.com.au Or visit: North, ,





\*Fixed Price current as of 23/07/2020. Pricing based on developer engineering plans & plan of subdivision. Hebel homes may be smaller than dimensions shown on the floorplan due the external wall thickness, see working drawings for Hebel home dimensions. Confirm land prices & availability prior to purchase. Community Infrastructure Levy & Asset Protection not included in pricing and must be arranged directly by client with developer (where applicable). Subject to developer & council approval. Package Price does not include any costs associated with Developer's Corner Facade treatment requirements (which will be priced by Carlisle Homes by way of Post Contract Variation), stamp d