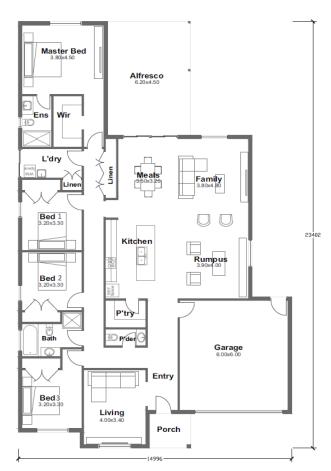

## HOUSE & LAND P A C K A G E

\*Optional Facade

DETAILS

Optima

Your home your way

**Merrifield Estate** 

LOT 3946

Montauk 31 House & Land from \$678,954