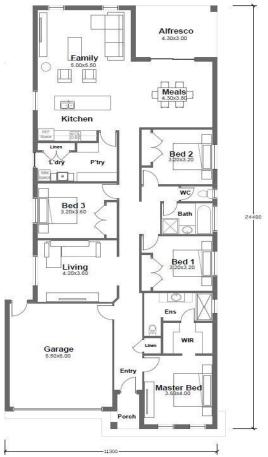

## Optimal<br/>HOUSE & LAND<br/>PACKAGEYour home your way

\*Optional Facade

DETAILS

Merrifield Estate – Lot 6715 = 504 m2

Abode 26 - House & Land From \$587,300\*

\*Less with First Home Buyer and or HomeBulder Grants