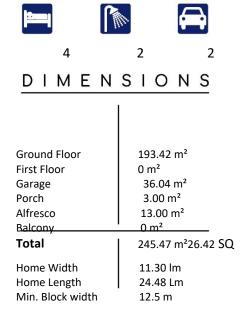

## Optimal<br/>HOUSE & LAND<br/>PACKAGEYour home your way

\*Optional Facade

DETAILS

Merrifield Estate – Lot 6715 = 504 m2

Abode 26 - House & Land From \$587,300\*

\*Less with First Home Buyer and or HomeBulder Grants