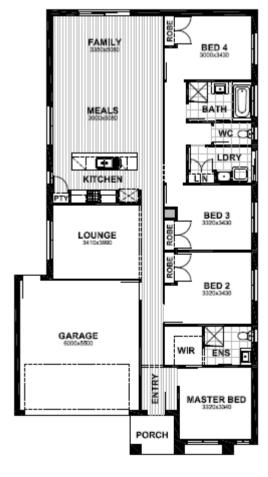

## HOUSE & LAND PACKAGE \$479,590

INCL.GOVERNMENT BUILDER & FIRST HOME BUYER GRANTS OF \$35,000



LOT 3949 URQUHART ST, MICKLEHAM

(Merrifield Estate)





Government builder and first home buyer grants are a government incentives and are subject to change and approval, the AHB group is not responsible for payment and or approval.

## **MADISSON 22**

**4 2 3 2** 

LOT SIZE: 350m2

HOUSE AREA: 22sq

## STRAIGHT IN Inclusions

- FIXED SITE COSTS INCL. ROCK
- FULL FLOOR COVERINGS
- 2590MM CEILINGS
- 900MM EURO APPLIANCES
- STONE BENCH TOPS TO KITCHEN
- BLINDS TO ALL WINDOWS
- DOWNLIGHTS THROUGHOUT
- COLOURED DRIVEWAY
- FRONT LANDSCAPING
- COUNCIL REQUIREMENTS
- NBN CONNECTIONS
- FLYSCREENS AND WINDOW LOCKS
- CLOTHES LINE WITH CONCRETE PAD
- CONCRETE LETTERBOX
- EVAP.COOLING & much more......

For more information contact Andrew de Borzatti on 0402 633 558

The builder reserves the right to amend specification and price without notice. All pla