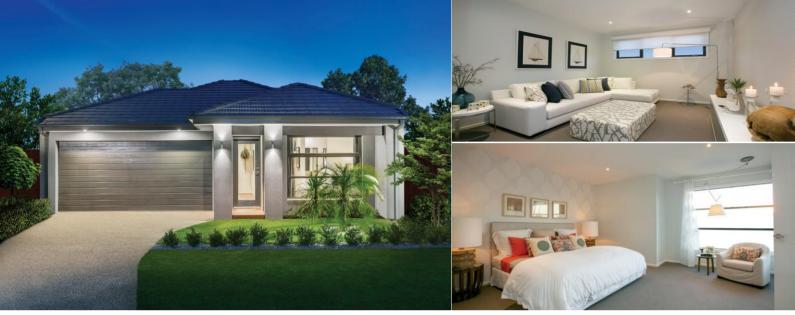

# LUGINI 19

 □□
 4
 □
 2
 □
 2

 LOT SIZE: 294m2

HOUSE AREA: 19sq

## STRAIGHT IN Inclusions

- FIXED SITE COSTS INCL. ROCK
- FULL FLOOR COVERINGS
- 2590MM CEILINGS
- 900MM EURO APPLIANCES
- STONE BENCH TOPS TO KITCHEN
- BLINDS TO ALL WINDOWS
- DOWNLIGHTS THROUGHOUT
- COLOURED DRIVEWAY
- FRONT LANDSCAPING
- COUNCIL REQUIREMENTS
- NBN CONNECTIONS
- FLYSCREENS AND WINDOW LOCKS
- CLOTHES LINE WITH CONCRETE PAD
- CONCRETE LETTERBOX
- EVAP.COOLING & much more.....