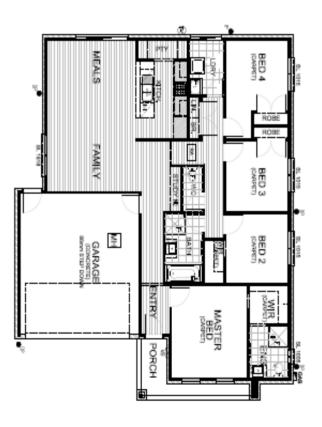

LAND TITLES EST.DEC 2020

# HOUSE & LAND PACKAGE \$458,690

INCL.GOVERNMENT BUILDER & FIRST HOME BUYER GRANTS OF \$35,000

(Merrifield Estate)





### Government builder and first home buyer grants are a government incentives and are subject to change and approval, the AHB group is not responsible for payment and or approval.



SHERRIDON PTY LTD 56 Barclay Road, Derrimut, Victoria 3030 Ph: 1300 188 668 Fax: +613 8390 1001 Email: info@sherridonhomes.com.au

# LUGINI 19

 □□
 4
 □
 2
 □
 2

 LOT SIZE: 294m2

HOUSE AREA: 19sq

## STRAIGHT IN Inclusions

- FIXED SITE COSTS INCL. ROCK
- FULL FLOOR COVERINGS
- 2590MM CEILINGS
- 900MM EURO APPLIANCES
- STONE BENCH TOPS TO KITCHEN
- BLINDS TO ALL WINDOWS
- DOWNLIGHTS THROUGHOUT
- COLOURED DRIVEWAY
- FRONT LANDSCAPING
- COUNCIL REQUIREMENTS
- NBN CONNECTIONS
- FLYSCREENS AND WINDOW LOCKS
- CLOTHES LINE WITH CONCRETE PAD
- CONCRETE LETTERBOX
- EVAP.COOLING & much more.....

#### For more in