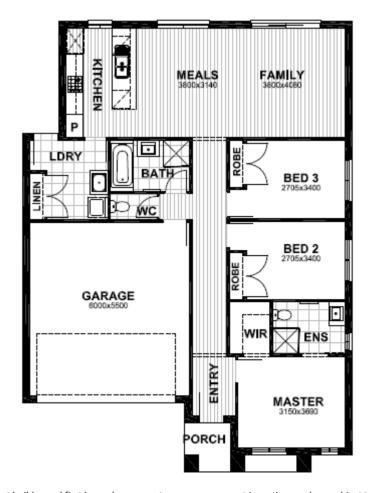

**OSLO 17** 

LOT SIZE: 263m2

HOUSE AREA: 17sq

## STRAIGHT IN Inclusions

- FIXED SITE COSTS INCL. ROCK
- FULL FLOOR COVERINGS
- 2590MM CEILINGS
- 900MM EURO APPLIANCES
- STONE BENCH TOPS TO KITCHEN
- BLINDS TO ALL WINDOWS
- DOWNLIGHTS THROUGHOUT
- COLOURED DRIVEWAY
- FRONT LANDSCAPING
- COUNCIL REQUIREMENTS
- NBN CONNECTIONS
- FLYSCREENS AND WINDOW LOCKS
- CLOTHES LINE WITH CONCRETE PAD
- CONCRETE LETTERBOX
- EVAP.COOLING & much more.....