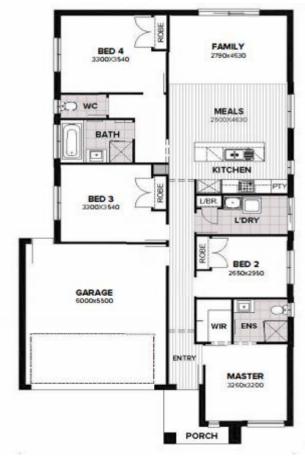

## LOT SIZE: 313m2 HOUSE AREA: 19sq

**EASTON 19** 

## STRAIGHT IN Inclusions

- FIXED SITE COSTS INCL. ROCK
- FULL FLOOR COVERINGS
- 2590MM CEILINGS
- 900MM EURO APPLIANCES
- STONE BENCH TOPS TO KITCHEN
- BLINDS TO ALL WINDOWS
- DOWNLIGHTS THROUGHOUT
- COLOURED DRIVEWAY
- FRONT LANDSCAPING
- COUNCIL REQUIREMENTS
- NBN CONNECTIONS
- FLYSCREENS AND WINDOW LOCKS
- CLOTHES LINE WITH CONCRETE PAD
- CONCRETE LETTERBOX
- EVAP.COOLING & much more......