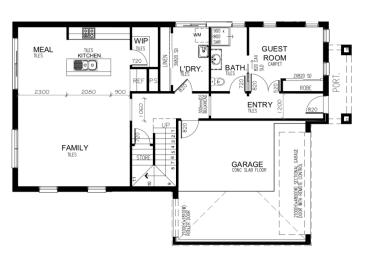

## **Ashley**

Lot No: 3936 Ingrams Way, Mickleham

• 2580mm Ceiling Throughout

357 m<sub>2</sub>

- Premium Flooring
- Overhead Cupboards to Kitchen
- 100mm LED Downlights Throughout
- Dishwasher Supplied & Installed
- Stone Bench Tops Throughout
- Tiled Shower Bases
- Toilet Roll Holders
- Solar Hot-Water System
- 6 Star Energy Rating