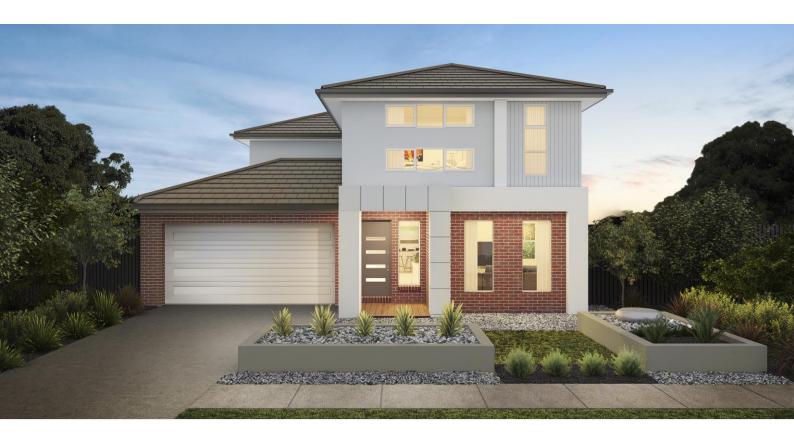

## **Ashley**

Lot No: 3936 Ingrams Way, Mickleham

• 2580mm Ceiling Throughout

357 m<sub>2</sub>

- Premium Flooring
- Overhead Cupboards to Kitchen
- 100mm LED Downlights Throughout
- Dishwasher Supplied & Installed
- Stone Bench Tops Throughout
- Tiled Shower Bases
- Toilet Roll Holders
- Solar Hot-Water System
- 6 Star Energy Rating