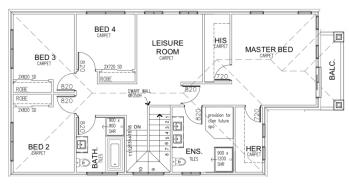

## **Ashley**

Lot No: 3936 Ingrams Way, Mickleham

• 2580mm Ceiling Throughout

357 m<sub>2</sub>

- Premium Flooring
- Overhead Cupboards to Kitchen
- 100mm LED Downlights Throughout
- Dishwasher Supplied & Installed
- Stone Bench Tops Throughout
- Tiled Shower Bases
- Toilet Roll Holders
- Solar Hot-Water System
- 6 Star Energy Rating