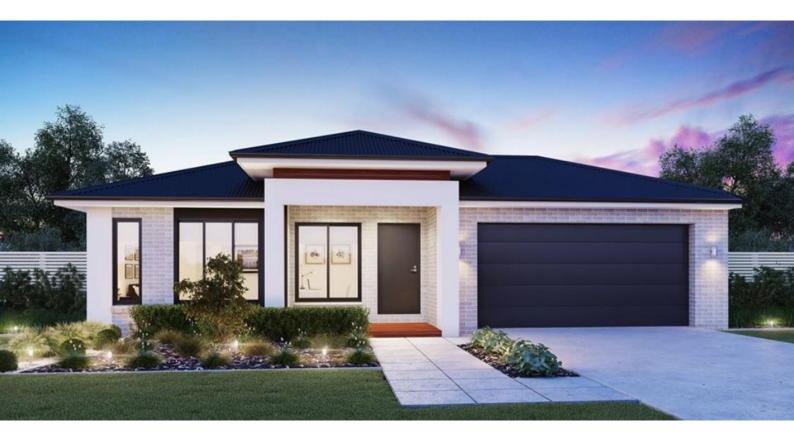

## **Newington 29**

Lot No: 6706 Merrifield, Mickleham

- 2580mm Ceiling Throughout
- Premium Flooring
- Overhead Cupboards to Kitchen
- 100mm LED Downlights Throughout
- Dishwasher Supplied & Installed
- Stone Bench Tops Throughout
- Tiled Shower Bases
- Toilet Roll Holders
- Solar Hot-Water System
- 6 Star Energy Rating