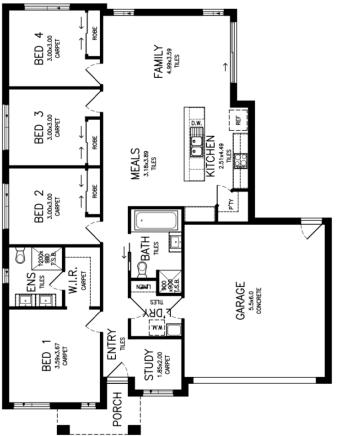

## Creekwood

Lot No: 6712 Merrifield, Mickleham

• 2580mm Ceiling Throughout

294 m<sub>2</sub>

- Premium Flooring
- Overhead Cupboards to Kitchen
- 100mm LED Downlights Throughout
- Dishwasher Supplied & Installed
- Stone Bench Tops Throughout
- Tiled Shower Bases
- Toilet Roll Holders
- Solar Hot-Water System
- 6 Star Energy Rating