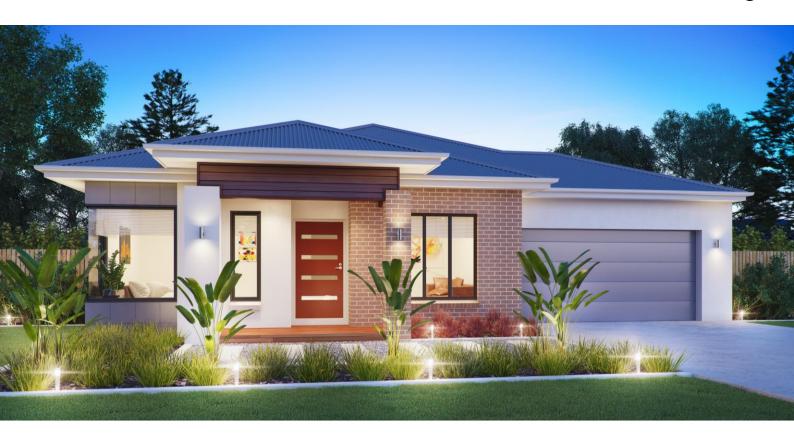

## Creekwood

Lot No: 6712 Merrifield, Mickleham

• 2580mm Ceiling Throughout

294 m<sub>2</sub>

- Premium Flooring
- Overhead Cupboards to Kitchen
- 100mm LED Downlights Throughout
- Dishwasher Supplied & Installed
- Stone Bench Tops Throughout
- Tiled Shower Bases
- Toilet Roll Holders
- Solar Hot-Water System
- 6 Star Energy Rating