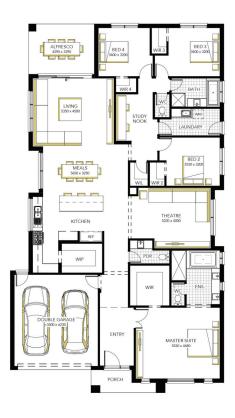

- √ FIXED PRICE SITE COSTS AND CONNECTIONS
- DEVELOPER AND COUNCIL REQUIREMENTS
- √ DOUBLE GLAZING TO WINDOWS
- √ PORCELAIN TILES OR ENGINEERED TIMBER
  AND QUALITY CARPET
- √ LUXURY BUTLERS PANTRY
- 40MM CAESARSTONE BENCHTOPS TO KITCHEN AND BUTLER'S PANTRY
- √ 20MM CAESARSTONE BENCHTOP TO ENSUITE(S), BATHROOM AND POWDER ROOM
- √ SOFT-CLOSE DRAWERS TO KITCHEN
- √ STAINLESS STEEL WESTINGHOUSE APPLIANCES
- DOUBLE UNDERMOUNT SINKS TO KITCHEN & SINGLE BUTLER'S PANTRY
- PHOENIX LEXI TWIN SHOWERHEAD TO ENSUITE
- √ FEATURE HARDWOOD STAIRCASE
- COLORCOTE METAL ROOF TO SINGLE STOREY HOMES

## Rothwell 33







## Lot 3926 (567m<sup>2</sup>) Merrifield, MICKLEHAM



## FOR ENQUIRIES CONTACT:

Umme Merchant 0481310052 | w: carlislehomes.com.au
This Display Home is Operating via Appointment only - Please Contact our Customer Inquiry Team





\*Fixed Price current as of 28/08/2020. Pricing based on developer engineering plans & plan of subdivision. Hebel homes may be smaller than dimensions shown on the floorplan due the external wall thickness, see working drawings for Hebel home dimensions. Confirm land prices & availability prior to purchase. Community Infrastructure Levy & Asset Protection not included in pricing and must be arranged directly by client with developer (where applicable). Subject to developer & council approval. Package Price does not include any costs associated with Developer's Corner Facade treatment requirements (which will be p