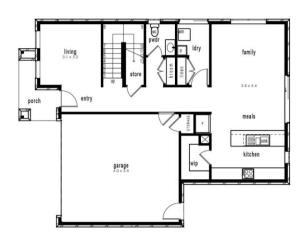

## Eureka 24

Lot No: 6825 Merrifield, Mickleham

- 2580mm Ceiling Throughout
- Premium Flooring
- Overhead Cupboards to Kitchen
- 100mm LED Downlights Throughout
- Dishwasher Supplied & Installed
- Stone Bench Tops Throughout
- Tiled Shower Bases
- Toilet Roll Holders
- Solar Hot-Water System
- 6 Star Energy Rating