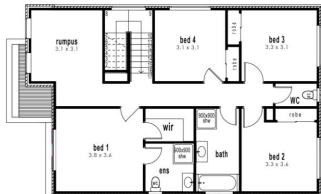

## Eureka 24

Lot No: 6825 Merrifield, Mickleham

- 2580mm Ceiling Throughout
- Premium Flooring
- Overhead Cupboards to Kitchen
- 100mm LED Downlights Throughout
- Dishwasher Supplied & Installed
- Stone Bench Tops Throughout
- Tiled Shower Bases
- Toilet Roll Holders
- Solar Hot-Water System
- 6 Star Energy Rating