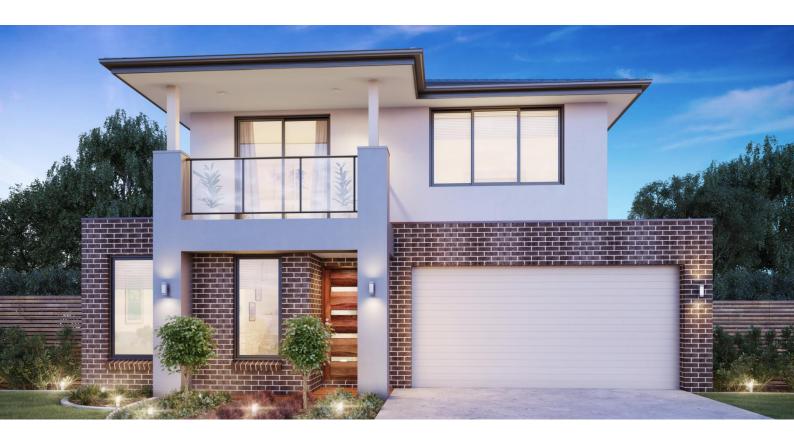

## Eureka 24

Lot No: 6825 Merrifield, Mickleham

- 2580mm Ceiling Throughout
- Premium Flooring
- Overhead Cupboards to Kitchen
- 100mm LED Downlights Throughout
- Dishwasher Supplied & Installed
- Stone Bench Tops Throughout
- Tiled Shower Bases
- Toilet Roll Holders
- Solar Hot-Water System
- 6 Star Energy Rating