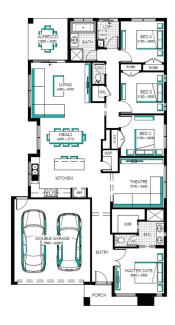

## Edgewood 23 MK2



## Lot 6717 (400m<sup>2</sup>) Merrifield, MICKLEHAM

## EasyLiving Inclusions##:

- ✓ FIXED PRICE SITE COSTS AND CONNECTIONS
- ✓ DEVELOPER AND COUNCIL REQUIREMENTS
- ✓ ONLY 2K DEPOSIT UNTIL SLAB STAGE^^
- √ FLOORING THROUGHOUT
- ✓ 20MM CAESARSTONE BENCHTOP WITH 16MM SHADOWLINE TO KITCHEN
- ✓ GLASS SPLASH BACK TO KITCHEN
- ✓ STAINLESS STEEL DISHWASHER
- LAMINATE LAUNDRY CABINETRY AND STAINLESS STEEL TROUGH
- √ WHITE LED DOWNLIGHTS TO ENTRY AND LIVING AREAS
- $\sqrt{}$  ADDITIONAL DOUBLE POWER POINTS TO THE HOME
- ✓ ADDITIONAL TELEVISION POINT/S
- TOWEL RAIL OR RING AND TOILET ROLL HOLDERS
- ✓ 6 STAR ENERGY RATING





## FOR ENQUIRIES CONTACT:

Samantha Lutey 0405 334 465 | w: easylivingbycarlisle.com.au This Display Home is Operating via Appointment only - Please Contact our Customer Inquiry Team



"Fixed Price current as of 04/09/2020. Hebel homes may be smaller than dimensions shown on the floorplan due the external wall thickness; see working drawings for Hebel home dimensions. Confirm land prices and availability prior to purchase. Subject to developer and council approval. Price does not include any stamp duty, government, legal or bank charges. Alterations may incur additional charges. Carlisle reserves the right to withdraw or amend pricing, inclusions and promo without notice. Bushfire (BAL) requirements will be credited back to the client if Carlisle Homes receives confirmation that the h