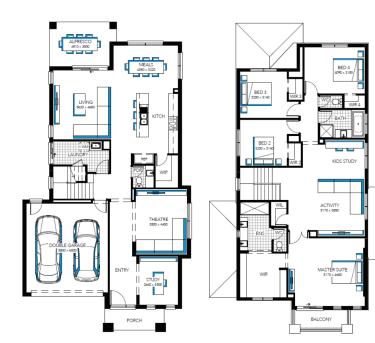

$\checkmark$  FIXED PRICE SITE COSTS AND CONNECTIONS

- ✓ DEVELOPER AND COUNCIL REQUIREMENTS
- ✓ DOUBLE GLAZING TO WINDOWS
- CERAMIC TILES OR LAMINATE TIMBER AND CARPET
- ✓ 20MM CAESARSTONE BENCHTOPS TO KITCHEN, ENSUITE & BATHROOM
- 40MM CAESARSTONE EDGE WITH END PANELS TO ISLAND BENCH IN DOUBLE STOREY HOMES
- ✓ CLEAR GLASS SPLASH BACK
- ✓ TECHNIKA STAINLESS STEEL DISHWASHER
- ✓ FEATURE STAIRCASE BALUSTRADE
- 2110MM HIGH ALUMINIUM ENTERTAINER STACKER DOOR AND/OR ADDITIONAL ALUMINIUM SLIDING DOOR TO ALFRESCO
- $\checkmark$  ALARM SYSTEM WITH MOTION DETECTORS
- $\sqrt{}$  REMOTE CONTROLLED GARAGE DOOR WITH THREE TRANSMITTERS
- COLORCOTE METAL ROOF TO SINGLE STOREY HOMES

## Illawarra Grand 36 MK2



## Lot 6717 (400m<sup>2</sup>) Merrifield, MICKLEHAM



## FOR ENQUIRIES CONTACT: Umme Merchant 0481310052 | w: carlislehomes.com.au

This Display Home is Operating via Appointment only - Please Contact our Customer Inquiry Team



"Fixed Price current as of 04/09/2020.Pricing based on developer engineering plans & plan of subdivision. Hebel homes may be smaller than dimensions shown on the floorplan due the external wall thickness, see working drawings for Hebel home dimensions. Confirm land prices and availability prior to purchase. Community Infrastructure Levy & Asset Protection not included in pricing and must be arranged directly by client with developer (where applicable). Subject to developer & council approval. Package Price does not include any costs associated with Developer's Corner Façade treatment requirements (which will be pri