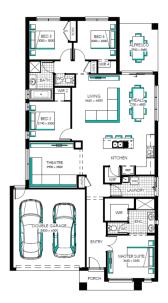

Westlake 23

Lot 6717 (400m²) Merrifield, MICKLEHAM

## EasyLiving Inclusions##:

- ▼ FIXED PRICE SITE COSTS AND CONNECTIONS
- √ DEVELOPER AND COUNCIL REQUIREMENTS
- √ ONLY 2K DEPOSIT UNTIL SLAB STAGE^^
- √ FLOORING THROUGHOUT
- 20MM CAESARSTONE BENCHTOP WITH 16MM SHADOWLINE TO KITCHEN
- √ GLASS SPLASH BACK TO KITCHEN
- STAINLESS STEEL DISHWASHER
- LAMINATE LAUNDRY CABINETRY AND STAINLESS STEEL TROUGH
- √ WHITE LED DOWNLIGHTS TO ENTRY AND LIVING AREAS
- ADDITIONAL DOUBLE POWER POINTS TO THE HOME
- √ ADDITIONAL TELEVISION POINT/S
- √ TOWEL RAIL OR RING AND TOILET ROLL
  HOLDERS
- √ 6 STAR ENERGY RATING