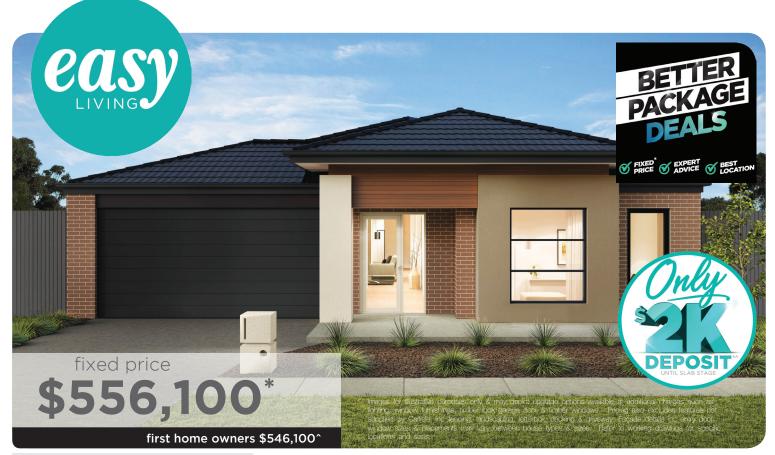

Westlake 23

Lot 6717 (400m²) Merrifield, MICKLEHAM

## EasyLiving Inclusions##:

- ▼ FIXED PRICE SITE COSTS AND CONNECTIONS
- √ DEVELOPER AND COUNCIL REQUIREMENTS
- √ ONLY 2K DEPOSIT UNTIL SLAB STAGE^^
- √ FLOORING THROUGHOUT
- 20MM CAESARSTONE BENCHTOP WITH 16MM SHADOWLINE TO KITCHEN
- √ GLASS SPLASH BACK TO KITCHEN
- STAINLESS STEEL DISHWASHER
- LAMINATE LAUNDRY CABINETRY AND STAINLESS STEEL TROUGH
- √ WHITE LED DOWNLIGHTS TO ENTRY AND LIVING AREAS
- ADDITIONAL DOUBLE POWER POINTS TO THE HOME
- √ ADDITIONAL TELEVISION POINT/S
- √ TOWEL RAIL OR RING AND TOILET ROLL
  HOLDERS
- √ 6 STAR ENERGY RATING