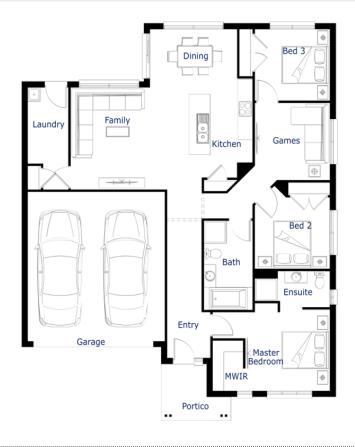

**House & Land Package** 

\$499,900\*

First Home Buyer Price: \$489,900\*

Duke18

3 2 2 2 2

Lot 6826 Bataba Street MICKLEHAM

Lot Size: 351m<sup>2</sup> Ferndale facade