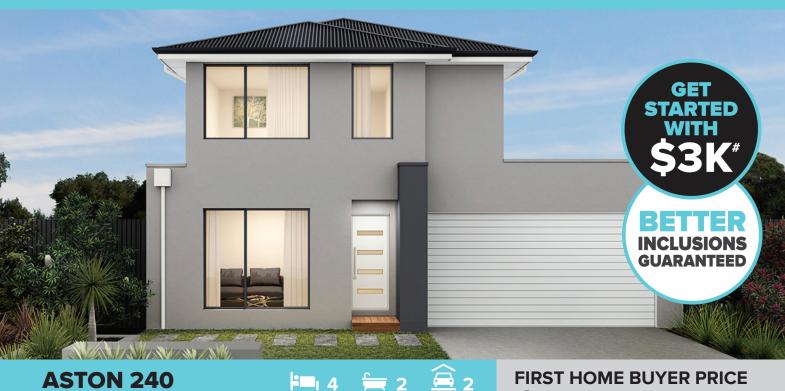

## Home & Land Package

2

LOT 6823 (533 m2) ROSEHILL BOULEVARD, MERRIFIELD, MICKLEHAM

## FIRST HOME BUYER PRICE \$626,950<sup>\*</sup>

escape

by **ARDEN** 

FIXED PRICE: \$636,950

- V Fixed site costs and connections
- $\sqrt{\text{Council}}$  and developer regs
- √ Fully rendered Hebel (facade specific)
- $\sqrt{}$  Colorbond panel lift garage door with remote control
- $\sqrt{2590}$ mm high ceilings to ground floor
- ✓ Floor coverings throughout
- √ 20mm Caesarstone benchtops to Kitchen
- √ 900mm Haier stainless steel oven, cooktop and rangehood
- √ Haier stainless steel fridge/freezer and dishwasher
- ✓ Phoenix chrome or matt black tapware