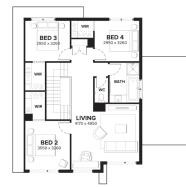

## Home & Land Package

2

LOT 6823 (533 m2) ROSEHILL BOULEVARD, MERRIFIELD, MICKLEHAM

## FIRST HOME BUYER PRICE \$626,950<sup>\*</sup>

escape

by **ARDEN** 

FIXED PRICE: \$636,950

- V Fixed site costs and connections
- $\sqrt{\text{Council}}$  and developer regs
- √ Fully rendered Hebel (facade specific)
- $\sqrt{}$  Colorbond panel lift garage door with remote control
- $\sqrt{2590}$ mm high ceilings to ground floor
- ✓ Floor coverings throughout
- √ 20mm Caesarstone benchtops to Kitchen
- √ 900mm Haier stainless steel oven, cooktop and rangehood
- √ Haier stainless steel fridge/freezer and dishwasher
- ✓ Phoenix chrome or matt black tapware