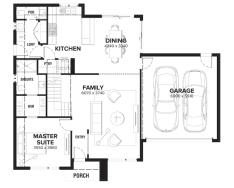

## Home & Land Package

2

LOT 6823 (533 m2) ROSEHILL BOULEVARD, MERRIFIELD, MICKLEHAM

## FIRST HOME BUYER PRICE \$626,950<sup>\*</sup>

escape

by **ARDEN** 

FIXED PRICE: \$636,950

- V Fixed site costs and connections
- $\sqrt{\text{Council}}$  and developer regs
- √ Fully rendered Hebel (facade specific)
- $\sqrt{}$  Colorbond panel lift garage door with remote control
- $\sqrt{2590}$ mm high ceilings to ground floor
- ✓ Floor coverings throughout
- √ 20mm Caesarstone benchtops to Kitchen
- √ 900mm Haier stainless steel oven, cooktop and rangehood
- √ Haier stainless steel fridge/freezer and dishwasher
- ✓ Phoenix chrome or matt black tapware