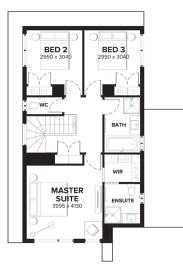

## Home & Land Package

### LOT 6823 (533 m2) ROSEHILL BOULEVARD , MERRIFIELD , MICKLEHAM

# FIRST HOME BUYER PRICE **\$604,131**\*

FIXED PRICE: \$614,131

- $\checkmark$  Fixed site costs and connections
- $\sqrt{\text{Council and developer reqs}}$
- √ Fully rendered Hebel (facade specific)
- ✓ Colorbond panel lift garage door with remote control
- √ 2590mm high ceilings to ground floor
- √ 20mm Caesarstone benchtops to Kitchen
- 900mm Haier stainless steel oven, cooktop and rangehood
- Haier stainless steel fridge/freezer and dishwasher
- Phoenix chrome or matt black tapware