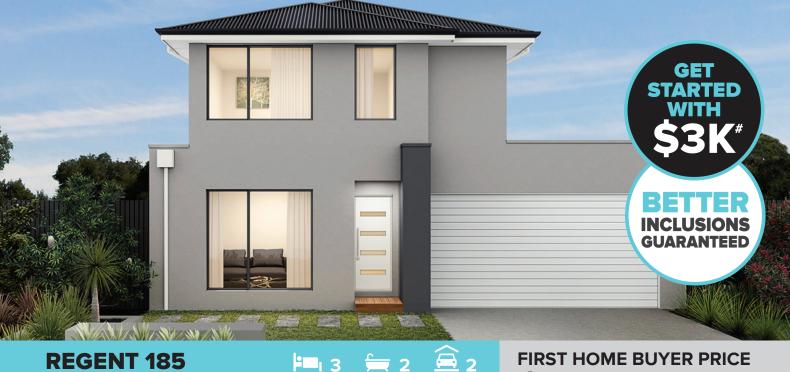

## Home & Land Package

### LOT 6823 (533 m2) ROSEHILL BOULEVARD , MERRIFIELD , MICKLEHAM

# FIRST HOME BUYER PRICE **\$604,131**\*

FIXED PRICE: \$614,131

- $\checkmark$  Fixed site costs and connections
- $\sqrt{\text{Council and developer reqs}}$
- √ Fully rendered Hebel (facade specific)
- ✓ Colorbond panel lift garage door with remote control
- √ 2590mm high ceilings to ground floor
- √ 20mm Caesarstone benchtops to Kitchen
- 900mm Haier stainless steel oven, cooktop and rangehood
- Haier stainless steel fridge/freezer and dishwasher
- Phoenix chrome or matt black tapware