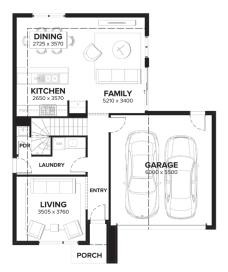

## Home & Land Package

### LOT 6823 (533 m2) ROSEHILL BOULEVARD , MERRIFIELD , MICKLEHAM

# FIRST HOME BUYER PRICE **\$604,131**\*

FIXED PRICE: \$614,131

- $\checkmark$  Fixed site costs and connections
- $\sqrt{\text{Council and developer reqs}}$
- √ Fully rendered Hebel (facade specific)
- ✓ Colorbond panel lift garage door with remote control
- √ 2590mm high ceilings to ground floor
- √ 20mm Caesarstone benchtops to Kitchen
- 900mm Haier stainless steel oven, cooktop and rangehood
- Haier stainless steel fridge/freezer and dishwasher
- Phoenix chrome or matt black tapware