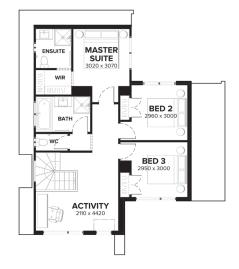

## escape by ARDEN

**VERMONT 180** 

**├**□ 3 ≒ 2 🚊 2

LOT 6823 (533 m2)
ROSEHILL BOULEVARD, MERRIFIELD, MICKLEHAM

\$601,854\*

FIXED PRICE: \$611,854

- √ Fixed site costs and connections
- √ Council and developer regs
- √ Fully rendered Hebel (facade specific)
- √ Colorbond panel lift garage door with remote control
- √ 2590mm high ceilings to ground floor
- √ Floor coverings throughout
- √ 20mm Caesarstone benchtops to Kitchen
- √ 900mm Haier stainless steel oven, cooktop and rangehood
- √ Haier stainless steel fridge/freezer and dishwasher
- √ Phoenix chrome or matt black tapware