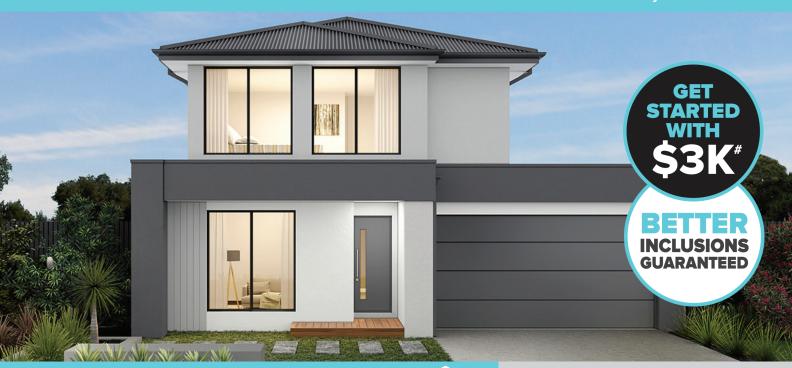

## escape by ARDEN

**VERMONT 180** 

**├**□ 3 ≒ 2 🚊 2

LOT 6823 (533 m2)
ROSEHILL BOULEVARD, MERRIFIELD, MICKLEHAM

\$601,854\*

FIXED PRICE: \$611,854

- √ Fixed site costs and connections
- √ Council and developer regs
- √ Fully rendered Hebel (facade specific)
- √ Colorbond panel lift garage door with remote control
- √ 2590mm high ceilings to ground floor
- √ Floor coverings throughout
- √ 20mm Caesarstone benchtops to Kitchen
- √ 900mm Haier stainless steel oven, cooktop and rangehood
- √ Haier stainless steel fridge/freezer and dishwasher
- √ Phoenix chrome or matt black tapware