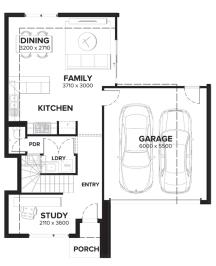

## escape by ARDEN

**VERMONT 180** 

**├**□ 3 ≒ 2 🚊 2

LOT 6823 (533 m2)
ROSEHILL BOULEVARD, MERRIFIELD, MICKLEHAM

\$601,854\*

FIXED PRICE: \$611,854

- √ Fixed site costs and connections
- √ Council and developer regs
- √ Fully rendered Hebel (facade specific)
- √ Colorbond panel lift garage door with remote control
- √ 2590mm high ceilings to ground floor
- √ Floor coverings throughout
- √ 20mm Caesarstone benchtops to Kitchen
- √ 900mm Haier stainless steel oven, cooktop and rangehood
- √ Haier stainless steel fridge/freezer and dishwasher
- √ Phoenix chrome or matt black tapware