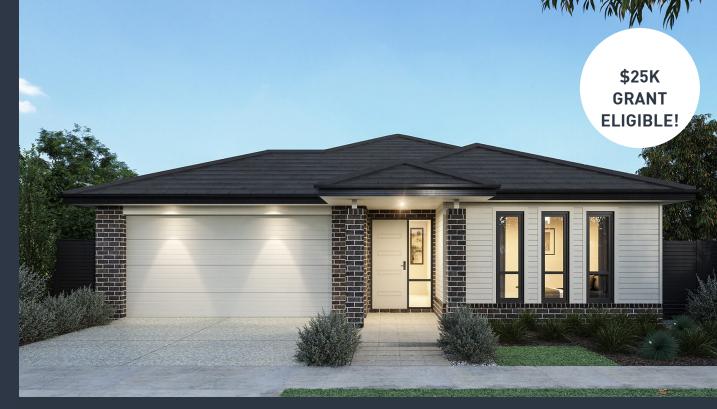

## Aspendale 252 (Seville Facade)

Lot 6822, Rosehill Boulevard Merrifield Estate, Mickleham

Land Size: 512m<sup>2</sup>