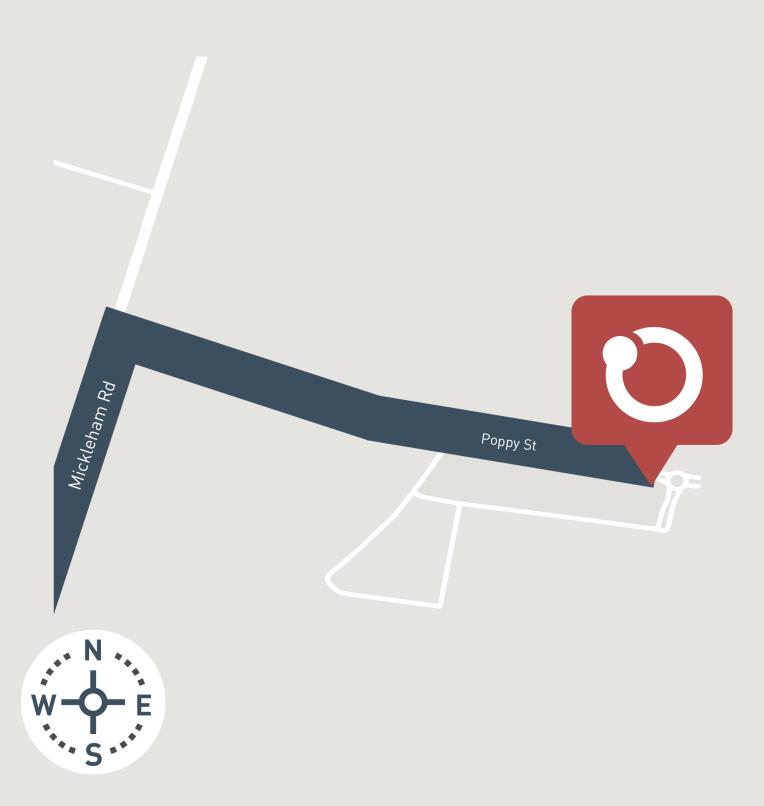

## Aspendale 252 (Seville Facade)

Lot 6822, Rosehill Boulevard Merrifield Estate, Mickleham

Land Size: 512m<sup>2</sup>

## **BOTANICAL**

Orbit Homes Display Centre **Mickleham, Victoria** 