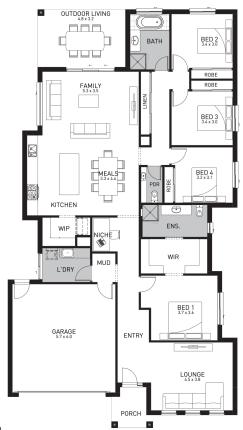

## Aspendale 252 (Seville Facade)

Lot 6822, Rosehill Boulevard Merrifield Estate, Mickleham

Land Size: 512m<sup>2</sup>

## Inclusions:

- FIXED site costs & rock removal and excavation
- All developer & council requirements included
- · Quality floor coverings throughout
- Stainless Steel Appliances
- Tiled Shower Bases
- Sectional Panelift Garage Door (with Remotes)
- 450mm Eaves to Facade
- · Coloured concrete to driveway & porch
- BAL 12.5 requirements (if required)
- 25 Year Structural Guarantee