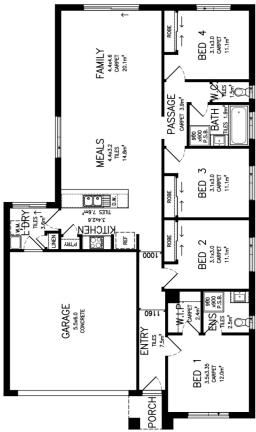

#### Melrose

Lot No: 6722 Merrifield, Mickleham

- 2580mm Ceiling Throughout
- Premium Flooring
- Overhead Cupboards to Kitchen
- 100mm LED Downlights Throughout
- Dishwasher Supplied & Installed
- Stone Bench Tops Throughout
- Tiled Shower Bases
- Toilet Roll Holders
- Solar Hot-Water System
- 6 Star Energy Rating