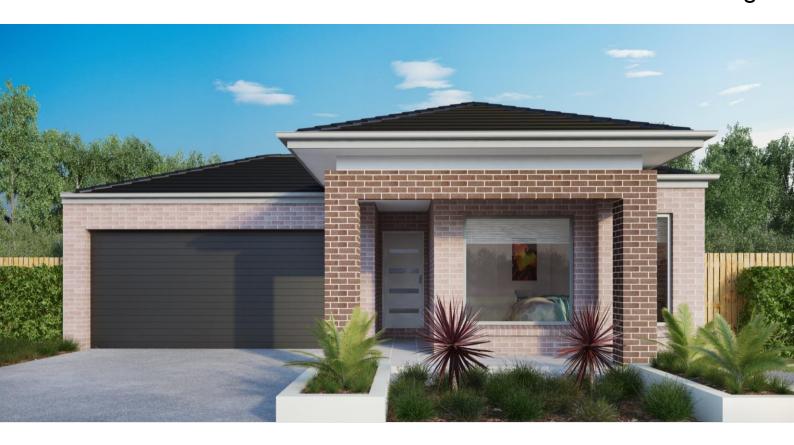

#### Melrose

Lot No: 6722 Merrifield, Mickleham

- 2580mm Ceiling Throughout
- Premium Flooring
- Overhead Cupboards to Kitchen
- 100mm LED Downlights Throughout
- Dishwasher Supplied & Installed
- Stone Bench Tops Throughout
- Tiled Shower Bases
- Toilet Roll Holders
- Solar Hot-Water System
- 6 Star Energy Rating