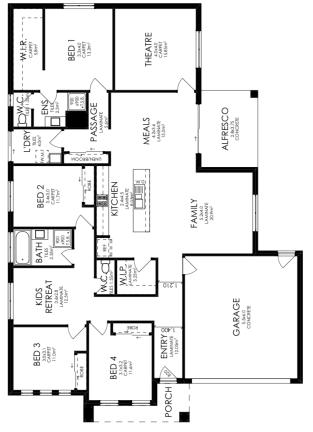

## Glendale 26

Lot No: 6814 Merrifield, Mickleham

- 2580mm Ceiling Throughout
- Premium Flooring
- Overhead Cupboards to Kitchen
- 100mm LED Downlights Throughout
- Dishwasher Supplied & Installed
- Stone Bench Tops Throughout
- Tiled Shower Bases
- Toilet Roll Holders
- Solar Hot-Water System
- 6 Star Energy Rating