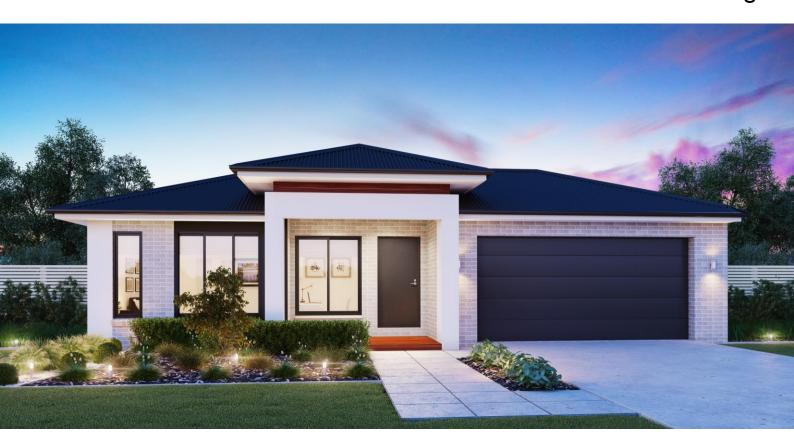

## Glendale 26

Lot No: 6814 Merrifield, Mickleham

- 2580mm Ceiling Throughout
- Premium Flooring
- Overhead Cupboards to Kitchen
- 100mm LED Downlights Throughout
- Dishwasher Supplied & Installed
- Stone Bench Tops Throughout
- Tiled Shower Bases
- Toilet Roll Holders
- Solar Hot-Water System
- 6 Star Energy Rating