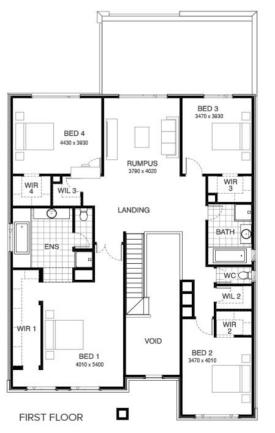

## Pearce 418 HESTER FACADE Lot 6814 Vautier Avenue , Mickleham (Merrifield)

- Site Costs Including Rock Assurance
- Council and Developer Requirements
- 12 Month Price Freeze With Option To Extend
- Quality Assured With Our 30-Year Structural Guarantee and 15-Month Maintenance Pledge
- Multiple Floorplans and Facade Options Available
- Style Your Home With Expert Interior
   Designers At Our Edge Selection Studio