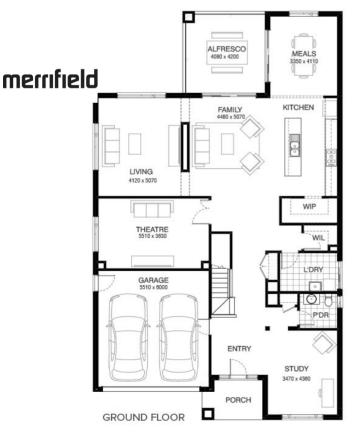

## Pearce 418 HESTER FACADE Lot 6814 Vautier Avenue , Mickleham (Merrifield)

- Site Costs Including Rock Assurance
- Council and Developer Requirements
- 12 Month Price Freeze With Option To Extend
- Quality Assured With Our 30-Year Structural Guarantee and 15-Month Maintenance Pledge
- Multiple Floorplans and Facade Options Available
- Style Your Home With Expert Interior
   Designers At Our Edge Selection Studio