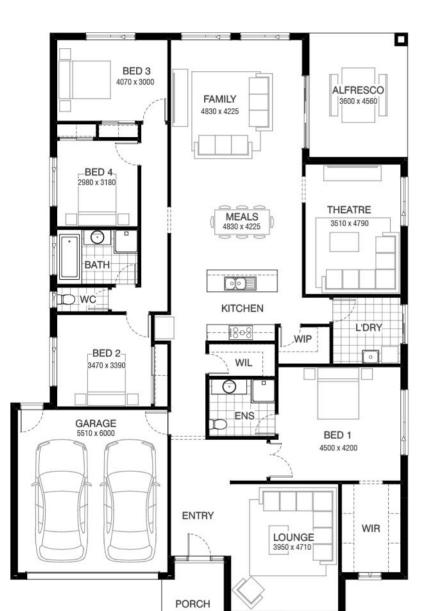

## Marsden 283 DOWD FACADE Lot 6814 Vautier Avenue , Mickleham (Merrifield)

- Site Costs Including Rock Assurance
- Council and Developer Requirements
- 12 Month Price Freeze With Option To Extend
- Quality Assured With Our 30-Year Structural Guarantee and 15-Month Maintenance Pledge
- Multiple Floorplans and Facade Options Available
- Style Your Home With Expert Interior
  Designers At Our Edge Selection Studio