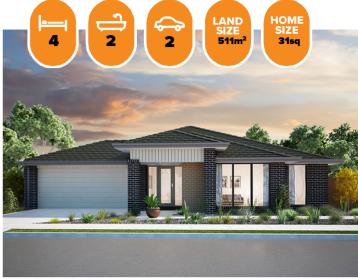

## HOME & LAND PACKAGE

\$639,907

## Marsden 283 DOWD FACADE Lot 6814 Vautier Avenue , Mickleham (Merrifield)

- Site Costs Including Rock Assurance
- Council and Developer Requirements
- 12 Month Price Freeze With Option To Extend
- Quality Assured With Our 30-Year Structural Guarantee and 15-Month Maintenance Pledge
- Multiple Floorplans and Facade Options Available
- Style Your Home With Expert Interior
  Designers At Our Edge Selection Studio