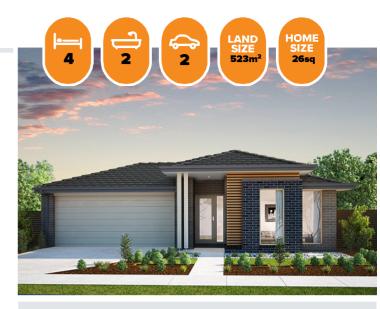

## Chatfield 237 ALPINE FACADE Lot 6821 Rosehill Boulevard, Mickleham (Merrifield)

- Allowance Site Costs Including Rock Assurance
- Council and Developer Requirements
- 12 Month Price Freeze With Option To Extend
- Quality Assured With Our 30-Year Structural Guarantee and 15-Month Maintenance Pledge
- Multiple Floorplans and Facade Options Available
- Style Your Home With Expert Interior
  Designers At Our Edge Selection Studio