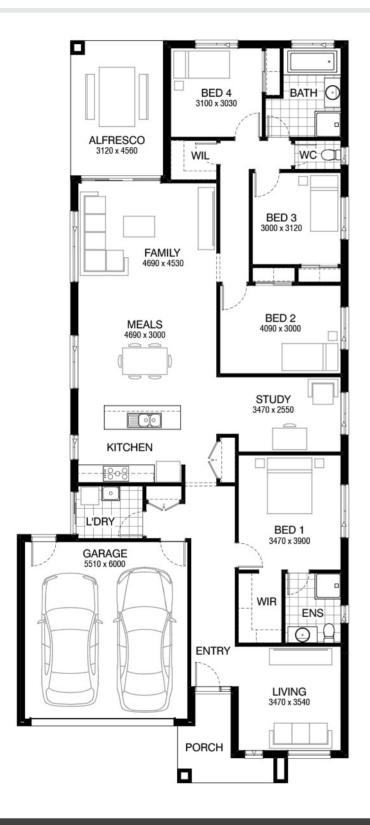

## Chatfield 237 ALPINE FACADE Lot 6821 Rosehill Boulevard, Mickleham (Merrifield)

- Allowance Site Costs Including Rock Assurance
- Council and Developer Requirements
- 12 Month Price Freeze With Option To Extend
- Quality Assured With Our 30-Year Structural Guarantee and 15-Month Maintenance Pledge
- Multiple Floorplans and Facade Options Available
- Style Your Home With Expert Interior
  Designers At Our Edge Selection Studio