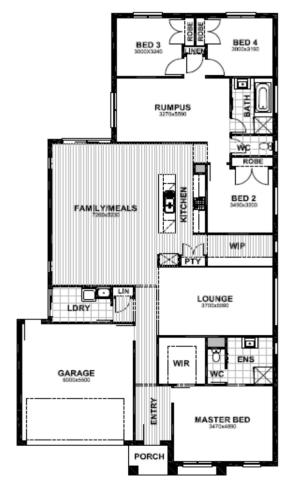

## **MERRICK 27**

OTD ALOUT IN Last also

## **STRAIGHT IN Inclusions**

- FIXED SITE COSTS INCL. ROCK
- FULL FLOOR COVERINGS
- 2590MM CEILINGS
- 900MM EURO APPLIANCES
- STONE BENCH TOPS TO KITCHEN
- BLINDS TO ALL WINDOWS
- DOWNLIGHTS THROUGHOUT
- COLOURED DRIVEWAY
- FRONT LANDSCAPING BY DEVELOPER
- 2100ltr RAIN WATER TANK
- COUNCIL REQUIREMENTS
- NBN CONNECTIONS
- FLYSCREENS AND WINDOW LOCKS
- CLOTHES LINE WITH CONCRETE PAD
- CONCRETE LETTERBOX
- CENTRAL DUCTED HEATING