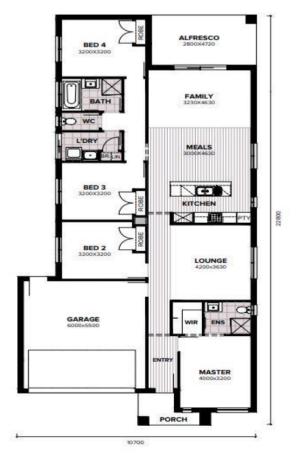

## **HOUSE & LAND PACKAGE**

\$558,435

\* INCL.THE DEDUCTION OF GOVERNMENT FHOG & BUILDER GRANTS TOTALLING \$35,000

Lot 6814 VAUTIER AV, MICKLEHAM

(Merrifield Estate)

STRAIGHT-IN

HOMES By AHB group







Government builder and first home buyer grants are a government incentives and are subject to change and approval, the AHB group is not responsible for payment or approval.

## **EASTON 22**



HOUSE AREA: 22sq

## STRAIGHT IN Inclusions

- FIXED SITE COSTS INCL. ROCK
- FULL FLOOR COVERINGS
- 2590MM CEILINGS
- 900MM EURO APPLIANCES
- STONE BENCH TOPS TO KITCHEN
- BLINDS TO ALL WINDOWS
- DOWNLIGHTS THROUGHOUT
- COLOURED DRIVEWAY
- FRONT LANDSCAPING BY DEVELOPER
- 2100ltr RAIN WATER TANK
- COUNCIL REQUIREMENTS
- NBN CONNECTIONS
- FLYSCREENS AND WINDOW LOCKS
- CLOTHES LINE WITH CONCRETE PAD
- CONCRETE LETTERBOX
- CENTRAL DUCTED HEATING

For more information contact Andrew de Borzatti at andrewd@ahbaustralia.com

The builder reserves the right to amend specification and price without notice.