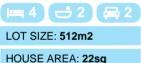

## **HOUSE & LAND PACKAGE**

\$558,435

\* INCL.THE DEDUCTION OF GOVERNMENT FHOG & BUILDER GRANTS TOTALLING \$35,000

Lot 6814 VAUTIER AV, MICKLEHAM

(Merrifield Estate)

STRAIGHT-IN

HOMES By AHB group







Government builder and first home buyer grants are a government incentives and are subject to change and approval, the AHB group is not responsible for payment or approval.

## **EASTON 22**



HOUSE AREA: 22sq

## STRAIGHT IN Inclusions

- FIXED SITE COSTS INCL. ROCK
- FULL FLOOR COVERINGS
- 2590MM CEILINGS
- 900MM EURO APPLIANCES
- STONE BENCH TOPS TO KITCHEN
- BLINDS TO ALL WINDOWS
- DOWNLIGHTS THROUGHOUT
- COLOURED DRIVEWAY
- FRONT LANDSCAPING BY DEVELOPER
- 2100ltr RAIN WATER TANK
- COUNCIL REQUIREMENTS
- NBN CONNECTIONS
- FLYSCREENS AND WINDOW LOCKS
- CLOTHES LINE WITH CONCRETE PAD
- CONCRETE LETTERBOX
- CENTRAL DUCTED HEATING

For more information contact Andrew de Borzatti at andrewd@ahbaustralia.com

The builder reserves the right to amend specification and price without notice. All plans and facades are indicative concepts and are not intended to be an actual depiction of the building. Fencing, paths, driveway or landscaping are for illustration purposes only. All dim