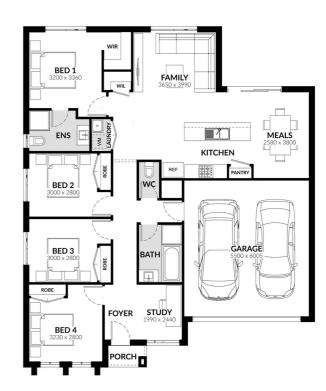

# **Beckett**

Facade: Nest House: 18.12 sqm Land: 283 sqm

🖺 4 😂

[章 0

## **Inclusions**

- Spacious Meals and Family Area
- Stainless Steel 600mm Appliances
- Solar Hot Water System
- · Chrome finish leversets
- Sectional Garage Door
- Colorbond Roof
- 6 Star Energy Rating
- Bushfire Attack Level 12.5 Included
- Bluescope Steel House Frame
- 50 Year Structural Guarantee
- 2550mm Ceiling Height
- Caesarstone Benchtops to Kitchen & Vanities
- Remote Control to Garage Door
- Laminate Flooring & Carpet Throughout