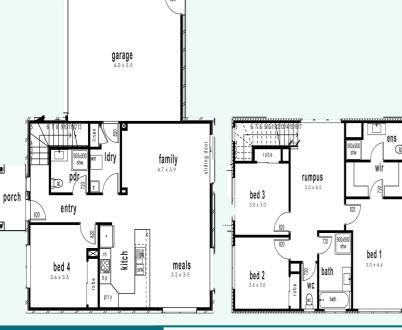

## Eureka 22

Lot No: 4052

- Premium flooring
- 2580mm ceiling to downstairs
- Overhead cupboards to kitchen
- Stone benchtops
- Dishwasher installed
- 100mm LED downlights
- Solar hot water system
- 6 Star energy rating