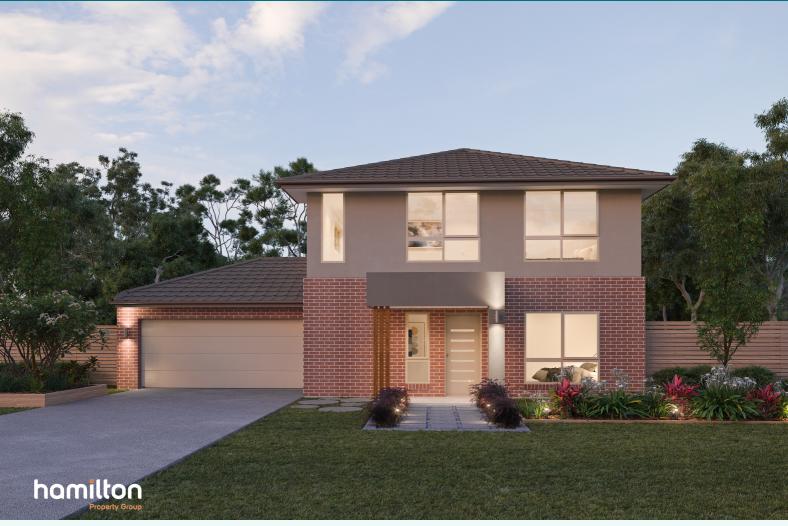

## Eureka 22

Lot No: 4052

- Premium flooring
- 2580mm ceiling to downstairs
- Overhead cupboards to kitchen
- Stone benchtops
- Dishwasher installed
- 100mm LED downlights
- Solar hot water system
- 6 Star energy rating