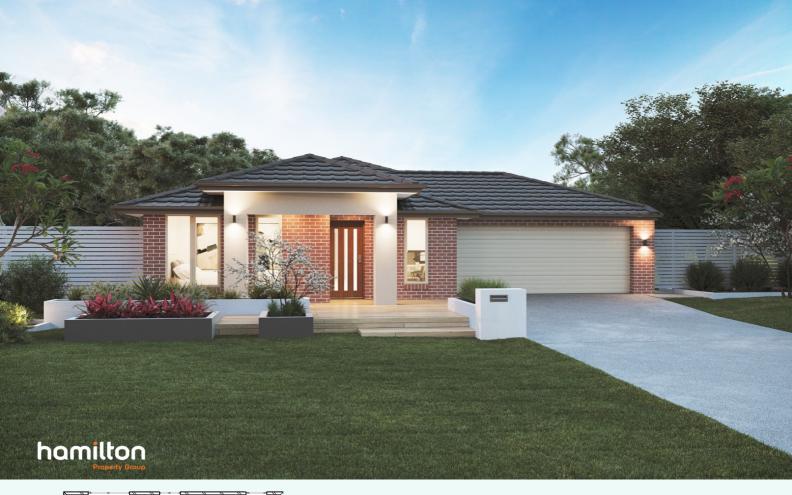

## Hanford 19

Lot No: 4052

- Premium flooring
- 2580mm ceiling throughout
- · Overhead cupboards to kitchen
- Stone benchtops
- Dishwasher installed
- 100mm LED downlights
- Solar hot water system
- 6 Star energy rating