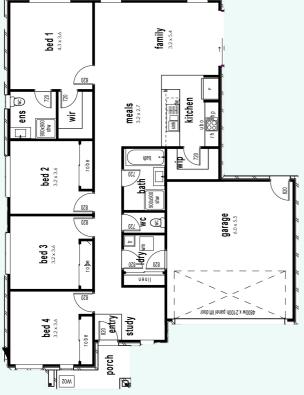

## Hanford 19

Lot No: 4052

- Premium flooring
- 2580mm ceiling throughout
- · Overhead cupboards to kitchen
- Stone benchtops
- Dishwasher installed
- 100mm LED downlights
- Solar hot water system
- 6 Star energy rating