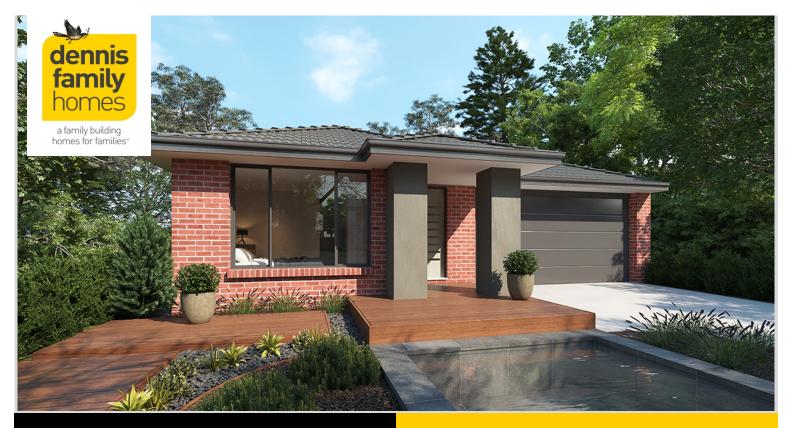

## MERRIFIELD - MICKLEHAM

Lot 4009 Sunnyside Drive Mickleham VIC 3064

- Aspirations Inclusions
- ✓ BAL 12.5 inclusions
- ✓ Site Costs Allowance
- ✓ Recycled water connection
- ✓ NBN/Opticomm/Redtrain/Multinet/CNT Corp. connection
- √ 2580mm ceiling height to ground floor
- ✓ Sectional Garage Door
- √ Flyscreens
- ✓ Stainless Steel Appliances
- √ 900mm Technika appliance pack
- ✓ Gas ducted heating
- ✓ Evaporative cooling
- ✓ Floor Coverings
- ✓ Current Promotion
- ✓ 20mm Caesarstone benchtops to kitchen
- √ Feature Render

## 禹4 ♣2 禹2 禹2 旦1 歳1

Onyx 23 Livia Facade

(Aspirations)
Home size: 22.43sq Land size: 435m<sup>2</sup>