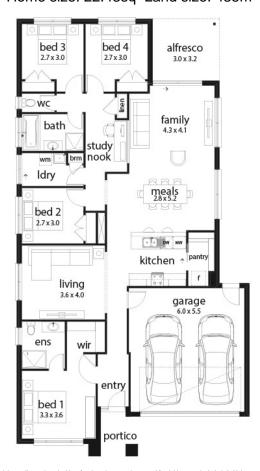

## 禹4 ♣2 禹2 禹2 旦1 歳1

Onyx 23 Livia Facade

(Aspirations)
Home size: 22.43sq Land size: 435m<sup>2</sup>