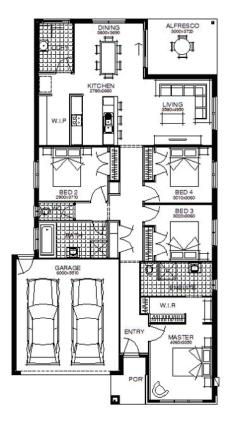

n with preferred siting (without alterations). Package Price does not include stamp duty, government, legal or bank charges. Community Infrastructure Levy and Asset Protection Permit are not included in pricing and is to be arranged by the client directly with the Developer (if applicable). Any alterations may incur additional charges. Confirm land price and availability prior to purchase. Simods reserves the right to withdraw or amend pricing, inclusions and promotion at any time without notice. Please refer to the terms and conditions at www.simonds.com.au/terms-and-conditions. This package applies to VIC Metro range only. Please speak with your sales consultant for further details. Pricing is current at 12/02/2021.

#### FLOOR PLAN: GRAMERCY 22\_205 FACADE: APOLLO

#### 2 2 1 💻 22sq 📋





## HOME AND LAND

LOT 4009, MERRIFIELD ESTATE, MICKLEHAM (435M2)

FIXED PRICE **\$665,720** 

SIMONDS

FIRST HOME OWNERS PRICE \$655,720



#### PACKAGE INCLUSIONS:

- DEVELOPER & COUNCIL REQS
- FLOORING THROUGHOUT
- 20MM CAESARSTONE BENCHTOP TO KITCHEN
- OVERHEAD CUPBOARDS TO KITCHEN
- 20 DOWNLIGHTS
- BRICKWORK OVER WINDOWS
- COLOURED CONCRETE DRIVEWAY UP TO 40M2
- REMOTE TO GARAGE DOOR
- NBN PROVISIONS (EXCLUDES HUB)
- ▼ TOWEL RAILS & TOILET ROLL HOLDERS



2 🚄

| <b>For enquiries please contact:</b><br>Chandra Deep | Metro North                        |            |
|------------------------------------------------------|------------------------------------|------------|
| O411 078 424<br>Simonds.com.au                       | VIC<br>chandra.deep@simonds.com.au | merrifield |

All F