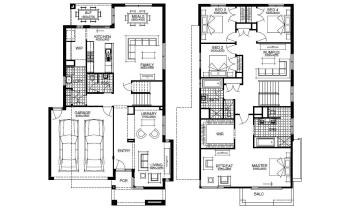

FACADE: TOWNSEND

2

3 💻

33sq 📋

FLOOR PLAN: BAROSSA 32\_304

FIXED

GUARANTEE

Embark UPGRADES — Plus- —