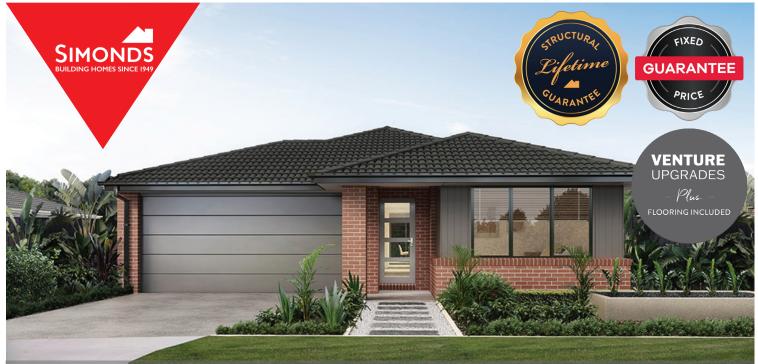

## HOME AND LAND

iscaping, ice ultant for fu

LOT 4009, MERRIFIELD ESTATE, MICKLEHAM (435M2)

## **FIXED PRICE** 48,948

FIRST HOME OWNERS PRICE \$538,948



### PACKAGE INCLUSIONS:

- DEVELOPER & COUNCIL REQS
- FLOORING THROUGHOUT
- ▼ 20MM CAESARSTONE BENCHTOP TO **KITCHEN**
- OVERHEAD CUPBOARDS TO KITCHEN
- 20 LED DOWNLIGHTS
- BRICKWORK OVER WINDOWS
- 900MM APPLIANCES
- DISHWASHER
- 2590 CEILING HEIGHTS
- ▼ REMOTE TO GARAGE DOOR

For enquiries please contact: Chandra Deep 0411 078 424 Simonds.com.au

#### Metro North

VIC

## merrifield

chandra.deep@simonds.com.au

All Fixed Price Home and Land packages are subject to Developer and Council approval and is based on Simonds standard floor plan with preferred siting (without alterations). Package Price does not include stamp duty, gover