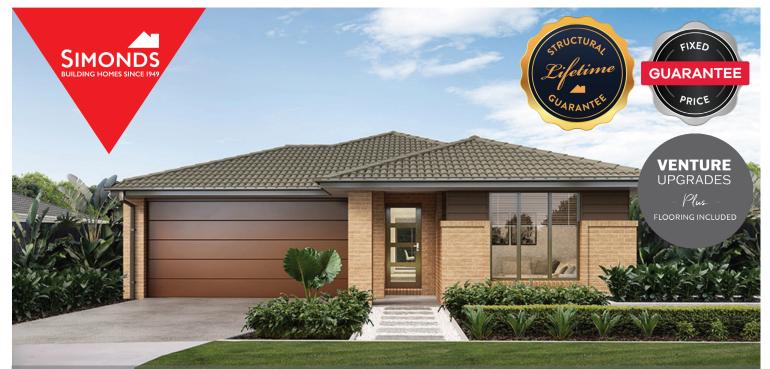

#### FLOOR PLAN: EMERSON 19\_176 FACADE: CLINTON

3 🚝 2 🍝 2 🚘 1 🚍 19sq 🗍

LOT 4009, Merrifield Estate, Mickleham (435M2)