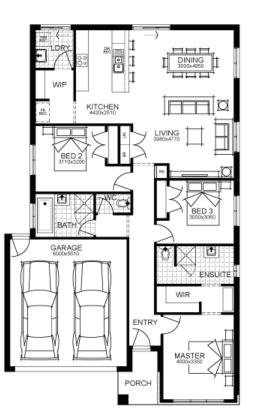

ith preferred siting (without alterations). Package Price does not include stamp duty, government, legal or bank charges. Community Infrastructure Levy and Asset Protection Permit are not included in pricing and is to be arranged by the client directly with the Developer (if applicable). Any alterations may incur additional charges. Confirm land price and availability prior to purchase. Simods reserves the right to withdraw or amend pricing, inclusions and promotion at any time without notice. Please refer to the terms and conditions at www.simonds.com.au/terms-and-conditions. This package applies to VIC Metro range only. Please speak with your sales consultant for further details. Pricing is current at 12/02/2021.

#### FLOOR PLAN: EMERSON 19\_176 FACADE: CLINTON

3 🚝 2 🍝 2 🚘 1 🚍 19sq 🗍





LOT 4009, Merrifield Estate, Mickleham (435M2)

# \$515,184

FIRST HOME OWNERS PRICE \$505,184

#### WELLNESS LIVES HERE You should too.

#### PACKAGE INCLUSIONS:

- LIFETIME STRUCTURAL GUARANTEE
- DEVELOPER & COUNCIL REQS
- ▶ 450MM EAVES TO FACADE
- KEYED WINDOW LOCKS TO ALL OPENABLE WINDOWS
- 3 COAT PAINT APPLICATION
- SECTIONAL LIFT GARAGE DOOR
- TILED SHOWER BASE
- FINANCE SOLUTIONS AVAILABLE
- ... AND MUCH MORE!

For enquiries please contact: Chandra Deep 0411 078 424 simondsxpress.com.au

VIC Metro North chandra.deep@simonds.com.au



All Fixed Price Home and Land packages are subject to Developer and Council approval and is based on Simonds standard floor plan with preferred siting (without alterations). Package Price does not include stamp duty, government, legal or bank charge