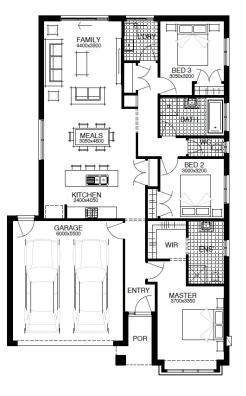

monds standard floor plan with preferred siting (without alterations). Package Price does not include stamp duty, government, legal or bank charges. Community Infrastructure Levy and Asset Protection Permit are not included in pricing and is to be arranged by the client directly with the Developer (if applicable). Any alterations may incur additional charges. Confirm land price and availability prior to purchase. Simonds reserves the right to withdraw or amend pricing, inclusions and promotion at any time without notice. Please refer to the terms and conditions at www.simonds.com.au/terms-and-conditions. This package applies to VIC Xpress range only. Please speak with your sales consultant for further details. Pricing is current at 12/02/2021.

FLOOR PLAN: Burnet 18\_172 FACADE: Autumn