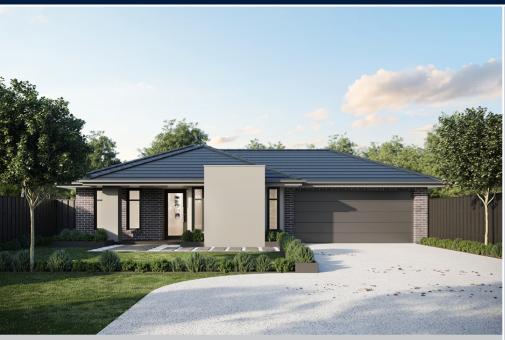

## metricon

Price excludes: Fencing, Landscaping, Concrete pavers, Planter boxes, Deckir

FIXED PRICE

\$551,625\*

LOT 4002 VALETTA STREET MERRIFIELD ESTATE MICKLEHAM

IVANHOE 15 CHATEAU FACADE

BLOCK SIZE | 384M<sup>2</sup>