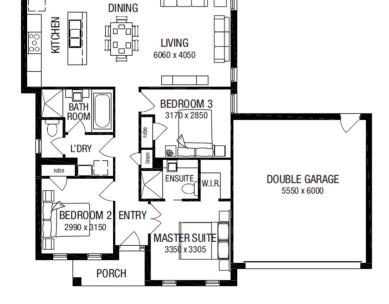

## metricon

Price excludes: Fencing, Landscaping, Concrete pavers, Planter boxes, Deckir

FIXED PRICE

\$551,625\*

LOT 4002 VALETTA STREET MERRIFIELD ESTATE MICKLEHAM

IVANHOE 15 CHATEAU FACADE

BLOCK SIZE | 384M<sup>2</sup>

FIXED PRICE PACKAGE INCLUDES:

THE IVANHOE 15 WITH CHATEAU FACADE BUILT TO OUR INDUSTRY LEADING BASE SPECIFICATIONS AND LAND, PLUS:

- Stainless steel canopy rangehood and oven
- √ Stainless steel sink
- $\checkmark$  Single lever mixer tap, chrome finish
- A choice of contemporary tapware and basins
- √ 2000mm high semi-frameless shower screen
- √ 2400mm ceiling height throughout
- ✓ Sectional garage door
- ✓ Gas ducted heating to living areas and bedroom (excludes 'wet areas' and storage)
- √ Concrete roof tiles (choose from builder's category 1 Value range)
- ✓ Lifetime structural guarantee#