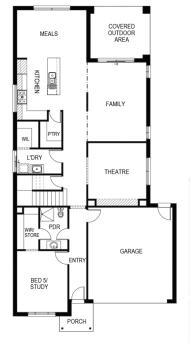

## Tathra 350

<sup>1</sup> 3 ← 2 ← 12.5m

Lot: 4126 Spensley Way, Mickleham

**Estate: Merrifield** Block size: 350m<sup>2</sup> Title Exp: April 2021 House Size: 35.08sq