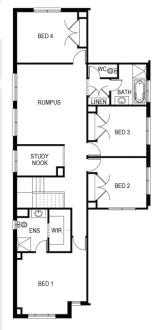

## Tathra 350

<sup>1</sup> 3 ← 2 ← 12.5m

Lot: 4126 Spensley Way, Mickleham

**Estate: Merrifield** Block size: 350m<sup>2</sup> Title Exp: April 2021 House Size: 35.08sq