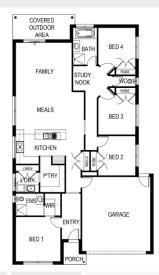

## **Riverview 219**

4 ≟ 2 🚗 2 ⊢ 12.5m

bridgewater

Lot: 4127 Spensley Way, Mickleham Estate: Merrifield Block size: 350m<sup>2</sup> Title Exp: April 2021 House Size: 21.91sg

## Package Includes:

- Fixed site cost
- Developers guidelines
- Tiles or laminate timber flooring to Entry, Kitchen, Family and Meals
- Carpet to the remaining areas
- 20mm stone bench top to the kitchen
- Overhead cupboards w/Plaster bulkhead to kitchen
- Flyscreens to all openable windows
- Remote control to the garage
- Tiled shower base to the ensuite
- 2000mm high shower screen to ensuite & bathroom