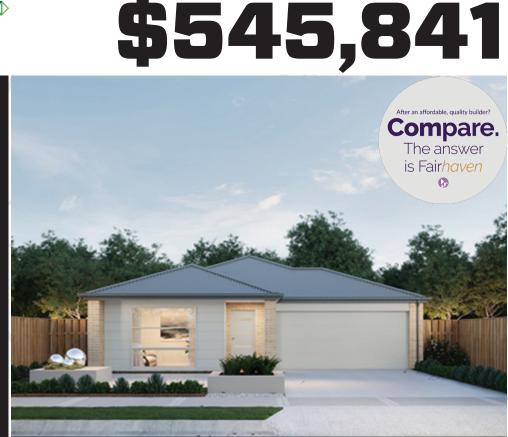

## HOUSE & LAND PACKAGE

Style and functionality
Extensive range of luxury standard inclusions

## **Riverview 219**

4 ≟ 2 🚗 2 ⊢ 12.5m

bridgewater

Lot: 4127 Spensley Way, Mickleham Estate: Merrifield Block size: 350m<sup>2</sup> Title Exp: April 2021 House Size: 21.91sg