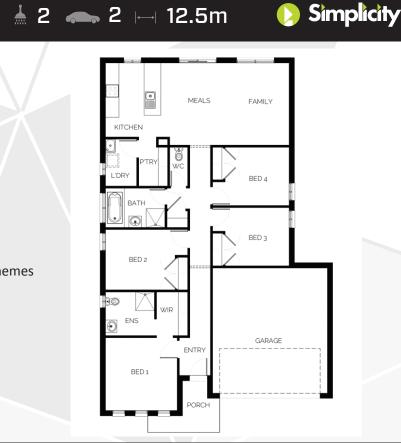

## Neo 183

Lot: 4134 Valetta Street, Mickleham **Estate: Merrifield** Block size: 314m<sup>2</sup> Title Exp: April 2021 House Size: 18.35sq

## **Package Includes:**

- Carpet and Floor tiles throughout •
- Colorbond<sup>®</sup> roof
- Ceramic Cooktop and built in oven
- Reverse cycle split system
- Choice of 5 internal and 5 external colour schemes
- BAL 12.5 included
- **Fixed Site Costs**
- **Developers Guidelines**
- 6-star energy rating on BEST orientation
- Smart design to suit compact block sizes